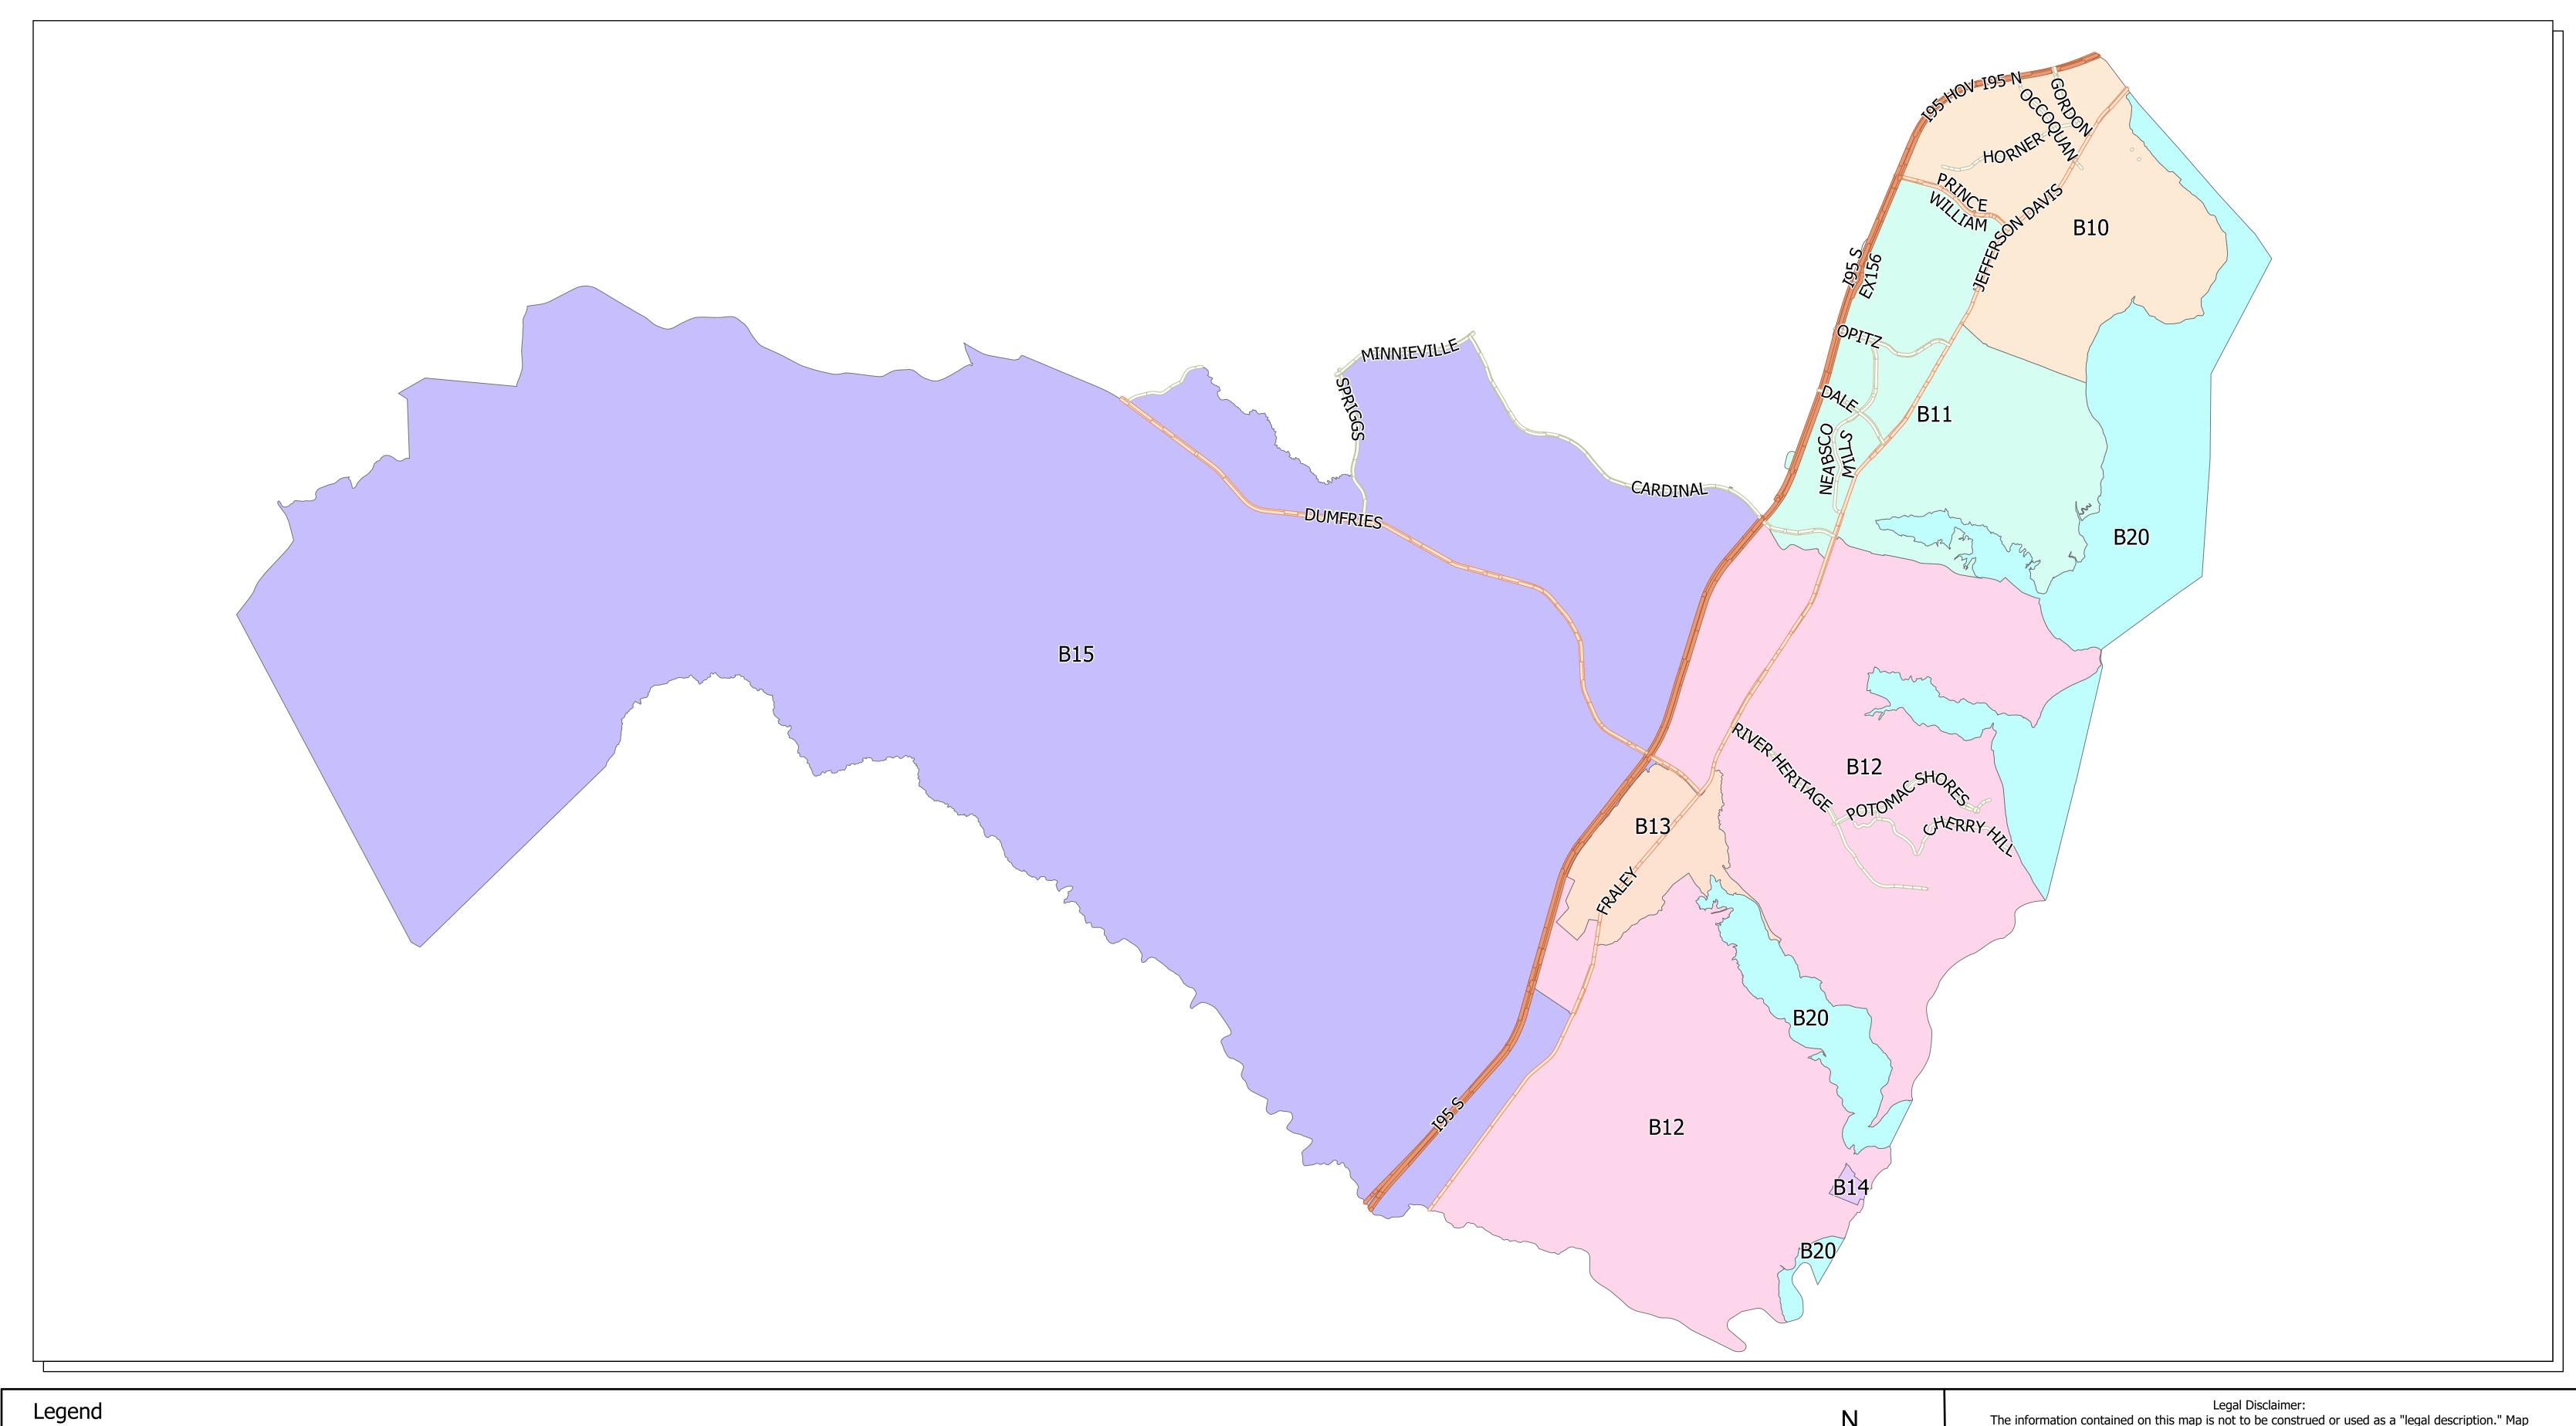

## Prince William County Police Department **Eastern District - Police Sectors**

Road Type

— Primary Road

Secondary Road

Sector B13

B11 B15

**■ B12 ■ B20** 

─ Interstate Highway ─ B10 ─ B14

The information contained on this map is not to be construed or used as a "legal description." Map

information is believed to be accurate but accuracy is not guaranteed. Any errors or omissions should be reported to the Prince William County Geographic Information Systems Office of the Department of Information Technology. In no event will Prince William County be liable for any damages, including loss of data, lost profits, business interruption, loss of business information or other pecuniary loss that

might arise from the use of this map or the information it contains. Any determination of Topography or

Contours, or any depiction of physical improvements, property lines or boundaries is for general information only and shall not be used for the design, modification, or construction of improvements to real property or for flood plain determination.

Miles 7.5