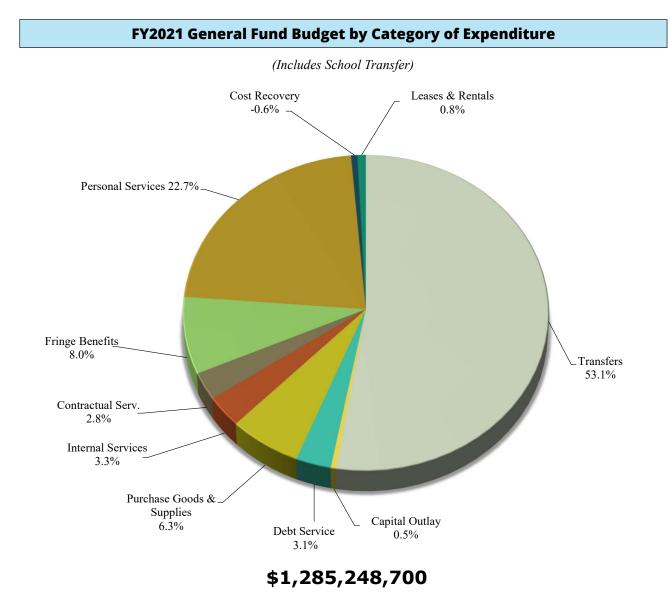

pie chart shows the FY21 general fund budget by expenditure categories. All general fund expenditures (totaling \$1.29 billion) are grouped into ten categories of expenditures. The largest slice of this pie (53.1%) is Transfers which includes transfers to the PWC School System, capital projects fund, and the Adult Detention Center (ADC). The largest of the transfers is the PWC School System budget totaling \$629.6 million. The next largest category of expenditures (22.7%) is Personal Services, which contains salaries for all full-time, part-time and temporary County employees. Combined with fringe benefits (8.0%), compensation for County employees totals 30.7% of total general fund expenditures. Together, these three categories make up 83.8% of the total general fund expenditure budget.





## **General Fund Expenditure Summary**

### Functional Areas without School Transfer

Excluding the PWCS transfer budget, the general fund is grouped into seven functional categories. Functional categories illustrate the types of services County revenue is buying for residents. The two largest categories support funding for Public Safety (44.8%) and Human Services (20.8%) agencies which together comprise 65.6% of the total budget. The other categories that include departmental budgets are General Government (11.7%) and Community Development (10.8%) agencies.

The three remaining categories include:

- Debt Service payments for financed public infrastructure.
- Non-Departmental self-insurance programs and expenses unrelated to an individual department.
- Transfers supplemental transfer