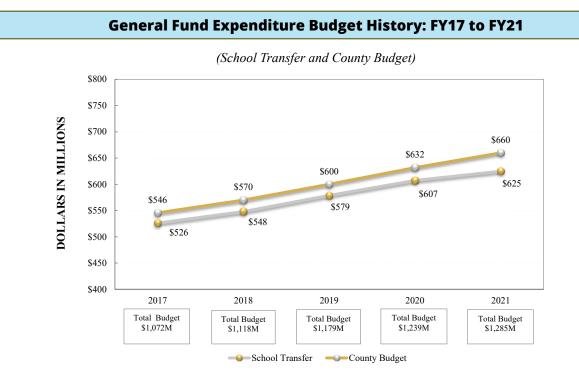

## **County Budget by Fund Area**

The total FY21 all funds budget is \$3.39 billion as shown below. This is an increase of 6.16% over the FY20 adopted total. Excluding the Schools, the total County government all funds FY21 budget increased \$57.4 million or 3.49% compared to the FY20 budget. The largest contributors are increases to the Schools operating and construction funds.