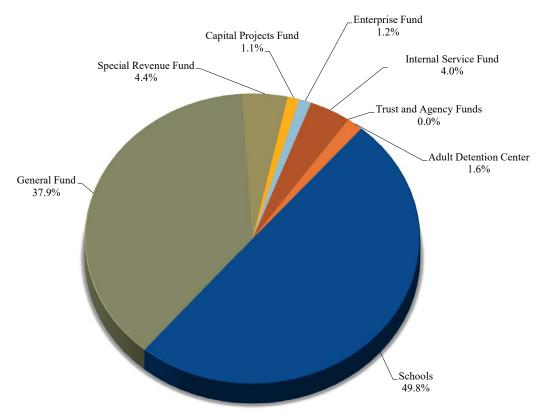

## **County Budget by Fund Area**

The total FY21 all funds budget is \$3.39 billion as shown below. This is an increase of 6.16% over the FY20 adopted total. Excluding the Schools, the total County government all funds FY21 budget increased \$57.4 million or 3.49% compared to the FY20 budget. The largest contributors are increases to the Schools operating and construction funds.

| All Funds Expenditure Summary<br>(Includes Operating Transfers Out) |                           |                           |                  |                   |  |  |  |  |
|---------------------------------------------------------------------|---------------------------|---------------------------|------------------|-------------------|--|--|--|--|
|                                                                     | FY20<br>Adopted<br>Budget | FY21<br>Adopted<br>Budget | Dollar<br>Change | Percent<br>Change |  |  |  |  |
| General Fund                                                        | \$1,239,162,500           | \$1,285,248,700           | \$46,086,200     | 3.72%             |  |  |  |  |
| Special Revenue Fund                                                | \$148,194,163             | \$149,773,402             | \$1,579,240      | 1.07%             |  |  |  |  |
| Capital Projects Fund                                               | \$31,868,082              | \$38,507,916              | \$6,639,834      | 20.84%            |  |  |  |  |
| Enterprise Fund                                                     | \$28,292,554              | \$40,084,371              | \$11,791,817     | 41.68%            |  |  |  |  |
| Internal Service Fund                                               | \$130,508,899             | \$135,641,408             | \$5,132,509      | 3.93%             |  |  |  |  |
| Trust and Agency Funds                                              | \$509,500                 | \$500,000                 | (\$9,500)        | (1.86%)           |  |  |  |  |
| Adult Detention Center                                              | \$67,205,846              | \$53,414,177              | (\$13,791,669)   | (20.52%)          |  |  |  |  |
| Schools                                                             | \$1,552,069,250           | \$1,691,576,291           | \$139,507,041    | 8.99%             |  |  |  |  |
| Total All Funds                                                     | \$3,197,810,793           | \$3,394,746,265           | \$196,935,472    | 6.16%             |  |  |  |  |

### FY2021 Total County Budget by Fund Areas

(Includes Operating Transfers Out)

\$3,394,746,265

| FY2021 Budget | 51 |
|---------------|----|
|---------------|----|

| Expenditure Summary                                                                                                                                                                                                                                                                                                                                                                                                                                                                                                                                                                                                                                                                                                                                                                                                                                                                                                                                                                                                                                                                                                                                                                                                                                                                                                                                                                                                                                                                                                                                                                                                                                                                                                                                                                                                                                                                                                                                                                                                                                                                                                            |                               |                                |                                |                           |                           |                                       |                          |
|--------------------------------------------------------------------------------------------------------------------------------------------------------------------------------------------------------------------------------------------------------------------------------------------------------------------------------------------------------------------------------------------------------------------------------------------------------------------------------------------------------------------------------------------------------------------------------------------------------------------------------------------------------------------------------------------------------------------------------------------------------------------------------------------------------------------------------------------------------------------------------------------------------------------------------------------------------------------------------------------------------------------------------------------------------------------------------------------------------------------------------------------------------------------------------------------------------------------------------------------------------------------------------------------------------------------------------------------------------------------------------------------------------------------------------------------------------------------------------------------------------------------------------------------------------------------------------------------------------------------------------------------------------------------------------------------------------------------------------------------------------------------------------------------------------------------------------------------------------------------------------------------------------------------------------------------------------------------------------------------------------------------------------------------------------------------------------------------------------------------------------|-------------------------------|--------------------------------|--------------------------------|---------------------------|---------------------------|---------------------------------------|--------------------------|
| Y                                                                                                                                                                                                                                                                                                                                                                                                                                                                                                                                                                                                                                                                                                                                                                                                                                                                                                                                                                                                                                                                                                                                                                                                                                                                                                                                                                                                                                                                                                                                                                                                                                                                                                                                                                                                                                                                                                                                                                                                                                                                                                                              | FY17<br>ear Ending<br>Actuals | FY18<br>Year Ending<br>Actuals | FY19<br>Year Ending<br>Actuals | FY20<br>Adopted<br>Budget | FY21<br>Adopted<br>Budget | FY20 To FY21                          | % Change<br>FY20 To FY21 |
|                                                                                                                                                                                                                                                                                                                                                                                                                                                                                                                                                                                                                                                                                                                                                                                                                                                                                                                                                                                                                                                                                                                                                                                                                                                                                                                                                                                                                                                                                                                                                                                                                                                                                                                                                                                                                                                                                                                                                                                                                                                                                                                                | Actuals                       | Actuals                        | Actuals                        | Buuget                    | Buuget                    |                                       |                          |
| SECTION ONE:                                                                                                                                                                                                                                                                                                                                                                                                                                                                                                                                                                                                                                                                                                                                                                                                                                                                                                                                                                                                                                                                                                                                                                                                                                                                                                                                                                                                                                                                                                                                                                                                                                                                                                                                                                                                                                                                                                                                                                                                                                                                                                                   |                               |                                |                                |                           |                           |                                       |                          |
| GENERAL FUND EXPENDITURE SUMMARY                                                                                                                                                                                                                                                                                                                                                                                                                                                                                                                                                                                                                                                                                                                                                                                                                                                                                                                                                                                                                                                                                                                                                                                                                                                                                                                                                                                                                                                                                                                                                                                                                                                                                                                                                                                                                                                                                                                                                                                                                                                                                               |                               |                                |                                |                           |                           |                                       |                          |
| Community Development                                                                                                                                                                                                                                                                                                                                                                                                                                                                                                                                                                                                                                                                                                                                                                                                                                                                                                                                                                                                                                                                                                                                                                                                                                                                                                                                                                                                                                                                                                                                                                                                                                                                                                                                                                                                                                                                                                                                                                                                                                                                                                          |                               |                                |                                |                           |                           |                                       |                          |
| Economic Development                                                                                                                                                                                                                                                                                                                                                                                                                                                                                                                                                                                                                                                                                                                                                                                                                                                                                                                                                                                                                                                                                                                                                                                                                                                                                                                                                                                                                                                                                                                                                                                                                                                                                                                                                                                                                                                                                                                                                                                                                                                                                                           | \$3,458,318                   | \$3,028,562                    | \$2,871,584                    | \$3,274,708               | \$4,040,707               | \$765,999                             | 23.39%                   |
| Library                                                                                                                                                                                                                                                                                                                                                                                                                                                                                                                                                                                                                                                                                                                                                                                                                                                                                                                                                                                                                                                                                                                                                                                                                                                                                                                                                                                                                                                                                                                                                                                                                                                                                                                                                                                                                                                                                                                                                                                                                                                                                                                        | 516,329,666                   | \$17,045,820                   | \$17,060,524                   | \$17,682,718              | \$19,261,485              | \$1,578,767                           | 8.93%                    |
| Parks, Recreation & Tourism                                                                                                                                                                                                                                                                                                                                                                                                                                                                                                                                                                                                                                                                                                                                                                                                                                                                                                                                                                                                                                                                                                                                                                                                                                                                                                                                                                                                                                                                                                                                                                                                                                                                                                                                                                                                                                                                                                                                                                                                                                                                                                    | 35,270,560                    | \$30,115,801                   | \$32,588,611                   | \$33,764,172              | \$36,128,999              | \$2,364,827                           | 7.00%                    |
| Planning                                                                                                                                                                                                                                                                                                                                                                                                                                                                                                                                                                                                                                                                                                                                                                                                                                                                                                                                                                                                                                                                                                                                                                                                                                                                                                                                                                                                                                                                                                                                                                                                                                                                                                                                                                                                                                                                                                                                                                                                                                                                                                                       | \$3,691,773                   | \$3,902,451                    | \$3,939,705                    | \$3,990,302               | \$4,039,680               | \$49,378                              | 1.24%                    |
| Public Works State | 33,950,393                    | \$33,084,462                   | \$36,590,999                   | \$33,623,223              | \$4,772,837               | (\$28,850,386)                        | (85.80%)                 |
| Transportation                                                                                                                                                                                                                                                                                                                                                                                                                                                                                                                                                                                                                                                                                                                                                                                                                                                                                                                                                                                                                                                                                                                                                                                                                                                                                                                                                                                                                                                                                                                                                                                                                                                                                                                                                                                                                                                                                                                                                                                                                                                                                                                 | \$2,363,540                   | \$2,635,707                    | \$2,855,533                    | \$2,934,612               | \$2,913,243               | (\$21,369)                            | (0.73%)                  |
| Subtotal                                                                                                                                                                                                                                                                                                                                                                                                                                                                                                                                                                                                                                                                                                                                                                                                                                                                                                                                                                                                                                                                                                                                                                                                                                                                                                                                                                                                                                                                                                                                                                                                                                                                                                                                                                                                                                                                                                                                                                                                                                                                                                                       | 695,064,249                   | \$89,812,804                   | \$95,906,957                   | \$95,269,735              | \$71,156,951              | (\$24,112,784)                        | (25.31%)                 |
| General Government                                                                                                                                                                                                                                                                                                                                                                                                                                                                                                                                                                                                                                                                                                                                                                                                                                                                                                                                                                                                                                                                                                                                                                                                                                                                                                                                                                                                                                                                                                                                                                                                                                                                                                                                                                                                                                                                                                                                                                                                                                                                                                             |                               |                                |                                |                           |                           |                                       |                          |
| Board of County Supervisors                                                                                                                                                                                                                                                                                                                                                                                                                                                                                                                                                                                                                                                                                                                                                                                                                                                                                                                                                                                                                                                                                                                                                                                                                                                                                                                                                                                                                                                                                                                                                                                                                                                                                                                                                                                                                                                                                                                                                                                                                                                                                                    | \$3,302,633                   | \$4,151,538                    | \$4,163,008                    | \$4,789,263               | \$4,823,967               | \$34,703                              | 0.72%                    |
| Audit Services                                                                                                                                                                                                                                                                                                                                                                                                                                                                                                                                                                                                                                                                                                                                                                                                                                                                                                                                                                                                                                                                                                                                                                                                                                                                                                                                                                                                                                                                                                                                                                                                                                                                                                                                                                                                                                                                                                                                                                                                                                                                                                                 | \$427,298                     | \$0                            | \$0                            | \$0                       |                           | · · · · · · · · · · · · · · · · · · · |                          |
| County Attorney                                                                                                                                                                                                                                                                                                                                                                                                                                                                                                                                                                                                                                                                                                                                                                                                                                                                                                                                                                                                                                                                                                                                                                                                                                                                                                                                                                                                                                                                                                                                                                                                                                                                                                                                                                                                                                                                                                                                                                                                                                                                                                                | \$3,543,698                   | \$3,812,215                    | \$3,890,159                    | \$4,014,552               | \$4,069,261               | \$54,708                              | 1.36%                    |
| Elections                                                                                                                                                                                                                                                                                                                                                                                                                                                                                                                                                                                                                                                                                                                                                                                                                                                                                                                                                                                                                                                                                                                                                                                                                                                                                                                                                                                                                                                                                                                                                                                                                                                                                                                                                                                                                                                                                                                                                                                                                                                                                                                      | \$2,913,542                   | \$1,927,983                    | \$1,988,554                    | \$2,633,866               | \$3,780,113               | \$1,146,246                           | 43.52%                   |
| Executive Management                                                                                                                                                                                                                                                                                                                                                                                                                                                                                                                                                                                                                                                                                                                                                                                                                                                                                                                                                                                                                                                                                                                                                                                                                                                                                                                                                                                                                                                                                                                                                                                                                                                                                                                                                                                                                                                                                                                                                                                                                                                                                                           | \$3,768,312                   | \$3,926,203                    | \$4,353,292                    | \$4,562,651               | \$3,982,946               | (\$579,705)                           |                          |
| Finance                                                                                                                                                                                                                                                                                                                                                                                                                                                                                                                                                                                                                                                                                                                                                                                                                                                                                                                                                                                                                                                                                                                                                                                                                                                                                                                                                                                                                                                                                                                                                                                                                                                                                                                                                                                                                                                                                                                                                                                                                                                                                                                        | 35,520,744                    | \$33,134,797                   | \$50,321,209                   | \$21,756,920              | \$24,506,308              | \$2,749,389                           | 12.64%                   |
| Human Resources                                                                                                                                                                                                                                                                                                                                                                                                                                                                                                                                                                                                                                                                                                                                                                                                                                                                                                                                                                                                                                                                                                                                                                                                                                                                                                                                                                                                                                                                                                                                                                                                                                                                                                                                                                                                                                                                                                                                                                                                                                                                                                                | \$2,956,089                   | \$3,493,912                    | \$3,452,188                    | \$3,613,581               | \$3,781,607               | \$168,026                             |                          |
| Human Rights Office                                                                                                                                                                                                                                                                                                                                                                                                                                                                                                                                                                                                                                                                                                                                                                                                                                                                                                                                                                                                                                                                                                                                                                                                                                                                                                                                                                                                                                                                                                                                                                                                                                                                                                                                                                                                                                                                                                                                                                                                                                                                                                            | \$643,419                     | \$761,408                      | \$778,972                      | \$771,456                 |                           | . ,                                   |                          |
| Information Technology                                                                                                                                                                                                                                                                                                                                                                                                                                                                                                                                                                                                                                                                                                                                                                                                                                                                                                                                                                                                                                                                                                                                                                                                                                                                                                                                                                                                                                                                                                                                                                                                                                                                                                                                                                                                                                                                                                                                                                                                                                                                                                         | \$0                           | \$0                            | \$44,000                       | \$0                       |                           |                                       |                          |
|                                                                                                                                                                                                                                                                                                                                                                                                                                                                                                                                                                                                                                                                                                                                                                                                                                                                                                                                                                                                                                                                                                                                                                                                                                                                                                                                                                                                                                                                                                                                                                                                                                                                                                                                                                                                                                                                                                                                                                                                                                                                                                                                | \$1,677,971                   | \$1,698,445                    | \$1,549,869                    | \$1,586,473               | \$1,591,013               | \$4,540                               | 0.29%                    |
| Facilities & Fleet Management                                                                                                                                                                                                                                                                                                                                                                                                                                                                                                                                                                                                                                                                                                                                                                                                                                                                                                                                                                                                                                                                                                                                                                                                                                                                                                                                                                                                                                                                                                                                                                                                                                                                                                                                                                                                                                                                                                                                                                                                                                                                                                  | \$0                           | \$0                            | \$0                            | \$0                       |                           |                                       |                          |
| Subtotal                                                                                                                                                                                                                                                                                                                                                                                                                                                                                                                                                                                                                                                                                                                                                                                                                                                                                                                                                                                                                                                                                                                                                                                                                                                                                                                                                                                                                                                                                                                                                                                                                                                                                                                                                                                                                                                                                                                                                                                                                                                                                                                       | 54,753,706                    | \$52,906,500                   | \$70,541,251                   | \$43,728,763              | \$76,977,915              | \$33,249,152                          | 76.03%                   |
| Human Services                                                                                                                                                                                                                                                                                                                                                                                                                                                                                                                                                                                                                                                                                                                                                                                                                                                                                                                                                                                                                                                                                                                                                                                                                                                                                                                                                                                                                                                                                                                                                                                                                                                                                                                                                                                                                                                                                                                                                                                                                                                                                                                 |                               |                                |                                |                           |                           |                                       |                          |
| Area Agency on Aging                                                                                                                                                                                                                                                                                                                                                                                                                                                                                                                                                                                                                                                                                                                                                                                                                                                                                                                                                                                                                                                                                                                                                                                                                                                                                                                                                                                                                                                                                                                                                                                                                                                                                                                                                                                                                                                                                                                                                                                                                                                                                                           | \$5,467,009                   | \$5,646,271                    | \$5,995,562                    | \$6,783,652               | \$7,528,375               | \$744,723                             | 10.98%                   |
|                                                                                                                                                                                                                                                                                                                                                                                                                                                                                                                                                                                                                                                                                                                                                                                                                                                                                                                                                                                                                                                                                                                                                                                                                                                                                                                                                                                                                                                                                                                                                                                                                                                                                                                                                                                                                                                                                                                                                                                                                                                                                                                                | \$3,361,304                   | \$3,286,949                    | \$3,252,878                    | \$3,402,843               | \$3,786,134               |                                       | 11.26%                   |
|                                                                                                                                                                                                                                                                                                                                                                                                                                                                                                                                                                                                                                                                                                                                                                                                                                                                                                                                                                                                                                                                                                                                                                                                                                                                                                                                                                                                                                                                                                                                                                                                                                                                                                                                                                                                                                                                                                                                                                                                                                                                                                                                | \$46,925,112                  | \$52,668,614                   | \$57,772,667                   | \$57,210,598              | \$72,222,872              | \$15,012,274                          |                          |
| Virginia Cooperative Extension                                                                                                                                                                                                                                                                                                                                                                                                                                                                                                                                                                                                                                                                                                                                                                                                                                                                                                                                                                                                                                                                                                                                                                                                                                                                                                                                                                                                                                                                                                                                                                                                                                                                                                                                                                                                                                                                                                                                                                                                                                                                                                 | \$790,974                     | \$800,012                      | \$925,960                      | \$927,709                 |                           | . , ,                                 |                          |
|                                                                                                                                                                                                                                                                                                                                                                                                                                                                                                                                                                                                                                                                                                                                                                                                                                                                                                                                                                                                                                                                                                                                                                                                                                                                                                                                                                                                                                                                                                                                                                                                                                                                                                                                                                                                                                                                                                                                                                                                                                                                                                                                | 540,911,066                   | \$45,546,054                   | \$45,250,540                   | \$47,233,484              | \$52,890,465              | . ,                                   |                          |
| 1                                                                                                                                                                                                                                                                                                                                                                                                                                                                                                                                                                                                                                                                                                                                                                                                                                                                                                                                                                                                                                                                                                                                                                                                                                                                                                                                                                                                                                                                                                                                                                                                                                                                                                                                                                                                                                                                                                                                                                                                                                                                                                                              | 697,455,464                   | \$107,947,900                  | \$113,197,608                  | \$115,558,286             |                           | \$21,888,195                          |                          |