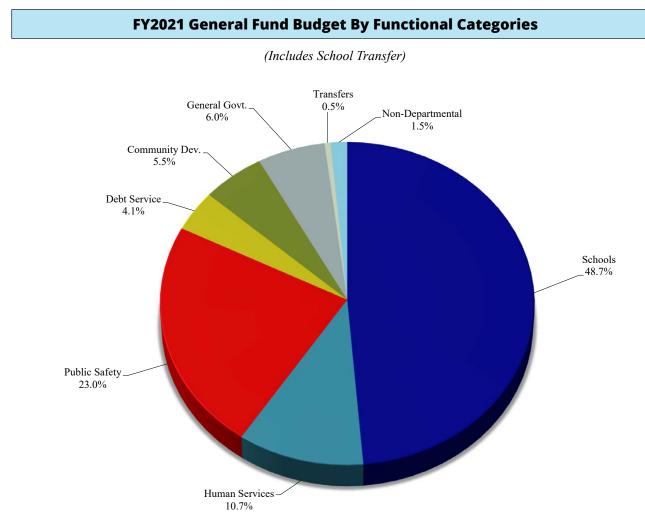

Adopted                |              |       |  |  |  |  |
| County Government<br>Transfer to Schools | \$631,898,404<br>\$607,264,096 | \$659,906,219<br>\$625,342,481 | . , ,        |       |  |  |  |  |
| <b>Total General Fund</b>                | \$1,239,162,500                | \$1,285,248,700                | \$46,086,200 | 3.72% |  |  |  |  |

The total FY21 general fund budget is \$1.29 billion within the seven functional categories and transfers shown here. This pie chart indicates which services County revenues buy for the citizens of PWC. The largest single slice of this pie (48.7%) goes towards funding the PWC School System. The next largest categories are Public Safety (23.0%) and Human Services (10.7%). These three categories comprise 82.4% of the total general fund budget.



\$1,285,248,700





### **General Fund by Expenditure Categories with Schools**

This pie chart shows the FY21 general fund budget by expenditure categories. All general fund expenditures (totaling \$1.29 billion) are grouped into ten categories of expenditures. The largest slice of this pie (53.1%) is Transfers which includes transfers to the PWC School System, capital projects fund, and the Adult Detention Center (ADC). The largest of the transfers is the PWC School System budget totaling \$629.6 million. The next largest category of expenditures (22.7%) is Personal Services, which contains salaries for all full-time, part-time and temporary County employees. Combined with fringe benefits (8.0%), compensation for County employees totals 30.7% of total general fund expenditures. Togeth