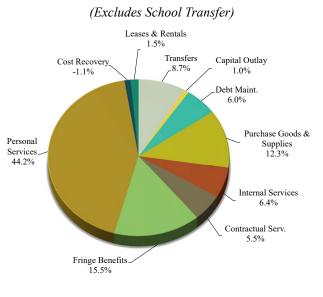

## **County Budget by Fund Area**

The total FY21 all funds budget is \$3.39 billion as shown below. This is an increase of 6.16% over the FY20 adopted total. Excluding the Schools, the total County government all funds FY21 budget increased \$57.4 million or 3.49% compared to the FY20 budget. The largest contributors are increases to the Schools operating and construction funds.