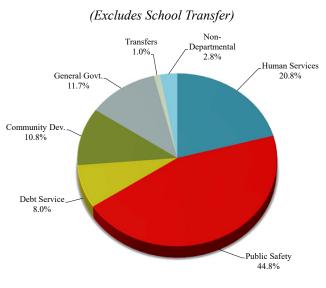

ts for County employees. Other categories include:

- Transfers transfers out to other funds including Adult Detention Center and the Capital Projects Fund.
- Purchase Goods and Supplies supply, equipment and training expenses
- Debt Maintenance payments for financed public infrastructure.
- Internal Services goods or services provided by one County agency to another, for example information technology and fleet management.
- Contractual Services products and services contracted.
- Leases and Rentals lease and rental of goods and property.
- Capital Outlay capital asset expenses, for example vehicles purchased.
- Cost Recovery negative expenditure budget used to offset project management costs that are reimbursed from capital projects.

FY2021 General Fund Budget by Functional Categories



\$659,906,219

### FY2021 General Fund Budget Expenditure Categories



\$659,906,219





### **General Fund Expenditure History**

The following graph shows the general fund budget history both including and excluding the PWC School transfer budget. With the PWC School budget included, total expenditures have increased 19.9% from FY17 adopted to FY21 (from \$1.07 billion to \$1.29 billion). Excluding the PWC School transfer budget, total expenditures have increased 21.0% over the same five-year period (from \$546 million to \$660 million).



The general fund transfer to the PWC Schools has increased an average of 4.7% per year from FY17 to FY21. Excluding the PWC School transfer budget, total general fund expenditures have increased an average of 5.2% per year.

#### **General Fund Ex