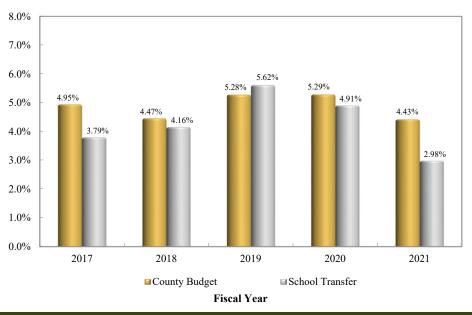

## **County Budget by Fund Area**

The total FY21 all funds budget is \$3.39 billion as shown below. This is an increase of 6.16% over the FY20 adopted total. Excluding the Schools, the total County government all funds FY21 budget increased \$57.4 million or 3.49% compared to the FY20 budget. The largest contributors are increases to the Schools operating and construction funds.