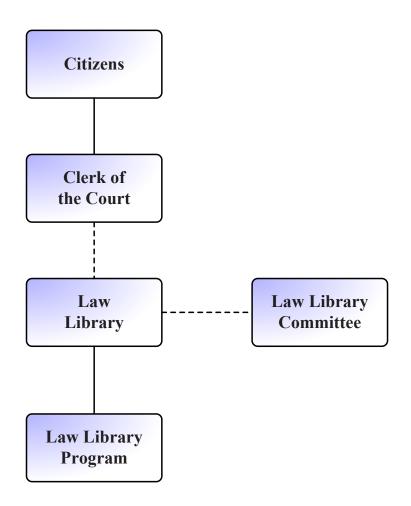

#### Circuit Court Judges

Circuit Court Judges

Clerk of the Circuit Court

Commonwealth's Attorney

Criminal Justice Services, Office of

General District Court

Juvenile and Domestic Relations Court

Juvenile Court Service Unit

Law Library

Magistrate

### **Clerk of the Circuit Court**

#### **Mission Statement**

The mission of the Clerk of the Circuit Court is to provide professional judicial and administrative services to the citizens of Prince William County, the cities of Manassas and Manassas Park and to the five Circuit Court Judges; to record and preserve legally significant documents in perpetuity in an accurate and efficient manner; assist the citizens with access to the judicial system to more expeditiously allow for the redress of their grievances and resolution of their disputes; and provides oversight of the Law Library under rules prescribed by the Bar Association and approved by the Court.