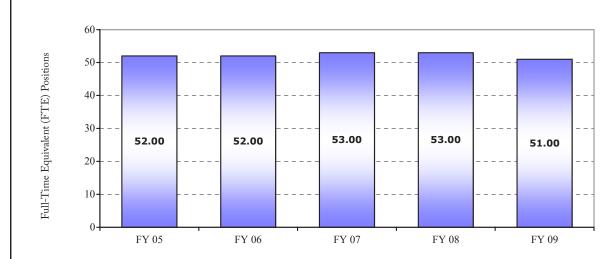

Note: All Years Adopted

Note: All Years Adopted

|                                  | FY 07<br>Adopted | FY 08<br>Adopted | FY 09<br>Adopted |
|----------------------------------|------------------|------------------|------------------|
| 1 Executive Management & Support | 6.00             | 6.00             | 7.00             |
| 2 Court Administration           | 24.00            | 24.00            | 24.00            |
| 3 Public Service                 | 5.00             | 6.00             | 6.00             |
| 4 Land Records                   | 15.00            | 14.00            | 11.00            |
| 5 Dispute Resolution             | 3.00             | 3.00             | 3.00             |
| 6 Judicial Center Master Plan    | 0.00             | 0.00             | 0.00             |
| Full-Time Equivalent (FTE) Total | 53.00            | 53.00            | 51.00            |