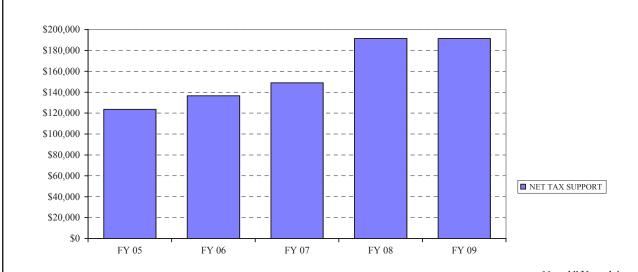

## **Expenditure and Revenue Summary**

| =21p 011411411 0 41141 1141 1141 01141 0 | 7         |           |           | O CO      | 0//                   |
|------------------------------------------|-----------|-----------|-----------|-----------|-----------------------|
|                                          | FY 07     | FY 07     | FY 08     | FY 09     | % Change<br>Adopt 08/ |
| A. Expenditure by Program                | Approp    | Actual    | Adopted   | Adopted   | Adopt 09              |
| 1 Circuit Court Judges                   | \$721,667 | \$714,018 | \$682,642 | \$670,588 | -1.77%                |
| Total Expenditures                       | \$721,667 | \$714,018 | \$682,642 | \$670,588 | -1.77%                |
| B. Expenditure by Classification         |           |           |           |           |                       |
| 1 Personal Services                      | \$461,577 | \$470,517 | \$458,770 | \$448,426 | -2.25%                |
| 2 Fringe Benefits                        | \$148,042 | \$143,845 | \$146,650 | \$144,940 | -1.17%                |
| 3 Contractual Services                   | \$550     | \$543     | \$550     | \$550     | 0.00%                 |
| 4 Internal Services                      | \$52,397  | \$52,397  | \$38,723  | \$42,121  | 8.78%                 |
| 5 Other Services                         | \$52,197  | \$43,631  | \$35,746  | \$32,348  | -9.51%                |
| 6 Capital Outlay                         | \$4,450   | \$637     | \$0       | \$0       | _                     |
| 7 Leases & Rentals                       | \$2,454   | \$2,448   | \$2,204   | \$2,204   | 0.00%                 |
| <b>Total Expenditures</b>                | \$721,667 | \$714,018 | \$682,642 | \$670,588 | -1.77%                |
| Net General Tax Support                  | \$721,667 | \$714,018 | \$682,642 | \$670,588 | -1.77%                |