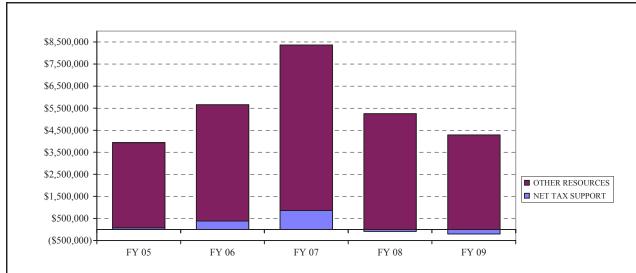

## **Expenditure and Revenue Summary**

|                                         |                                        | A A A A     |                 | Yak'as      | A SINEA |
|-----------------------------------------|----------------------------------------|-------------|-----------------|-------------|---------|
|                                         |                                        |             |                 |             | % Chang |
|                                         | FY 07                                  | FY 07       | FY 08           | FY 09       | Adopt 0 |
| . Expenditure by Program                | Approp                                 | Actual      | Adopted         | Adopted     | Adopt ( |
| 1 Executive Management & Support        | \$706,599                              | \$665,251   | \$695,786       | \$699,819   | 0.58    |
| 2 Court Administration                  | \$2,028,937                            | \$1,794,208 | \$1,733,949     | \$1,742,813 | 0.51    |
| 3 Public Service                        | \$341,750                              | \$380,324   | \$387,580       | \$393,530   | 1.54    |
| 4 Land Records                          | \$1,956,339                            | \$1,366,741 | \$1,217,868     | \$964,094   | -20.84  |
| 5 Dispute Resolution                    | \$286,314                              | 279,479.00  | \$282,498       | \$277,731   | -1.69   |
| 6 Judicial Center Master Plan           | 4,093,718                              | 2,010,845   | \$841,215       | \$0         | -100.00 |
| Total Expenditures                      | \$9,413,657                            | \$6,496,848 | \$5,158,896     | \$4,077,987 | -20.95  |
| 3. Expenditure by Classification        |                                        |             |                 |             |         |
| 1 Personal Services                     | \$2,626,585                            | \$2,471,287 | \$2,639,059     | \$2,575,286 | -2.42   |
| 2 Fringe Benefits                       | \$863,890                              | \$821,518   | \$900,590       | \$863,644   | -4.10   |
| 3 Contractual Services                  | \$1,131,313                            | \$579,930   | \$442,950       | \$343,410   | -22.47  |
| 4 Internal Services                     | \$464,082                              | \$464,082   | \$174,006       | \$168,042   | -3.43   |
| 5 Other Services                        | \$197,704                              | \$114,484   | \$145,108       | \$113,341   | -21.89  |
| 6 Capital Outlay                        | \$16,283                               | \$16,283    | \$0             | \$0         |         |
| 7 Leases & Rentals                      | \$20,082                               | \$18,419    | \$15,968        | \$14,264    | -10.67  |
| 8 Transfers Out                         | \$4,093,718                            | \$2,010,845 | \$841,215       | \$0         | -100.00 |
| <b>Total Expenditures</b>               | \$9,413,657                            | \$6,496,848 | \$5,158,896     | \$4,077,987 | -20.95  |
| C. Funding Sources                      |                                        | ·           | ·               |             |         |
| 1 Fines & Forfeitures                   | \$20,000                               | \$24,922    | \$21,000        | \$15,000    | -28.57  |
| 2 Revenue From Use of Money & Property  | \$2,900                                | \$2,002     | \$1,800         | \$1,300     | -27.78  |
| 3 Charges for Services                  | \$6,813,659                            | \$4,883,879 | \$5,041,200     | \$3,213,068 | -36.26  |
| 4 Revenue From Other Localities         | (\$52,265)                             | (\$52,284)  | \$128,696       | \$516,050   | 300.98  |
| 5 Revenue From Commonwealth             | \$694,470                              | \$788,216   | \$34,393        | \$505,361   | 1369.37 |
| 6 Transfer In                           | \$25,000                               | \$25,000    | \$25,000        | \$35,256    | 41.02   |
| <b>Total Designated Funding Sources</b> | \$7,503,764                            | \$5,671,735 | \$5,252,089     | \$4,286,035 | -18.39  |
| Net General Tax Support                 | \$1,909,893                            | \$825,113   | (\$93,193)      | (\$208,048) | 123.24  |
| The Constant ran Support                | Ψ1,,,,,,,,,,,,,,,,,,,,,,,,,,,,,,,,,,,, | Ψ020,115    | (ψ, υ, 1, υ, υ) | (\$200,010) | 123.2   |