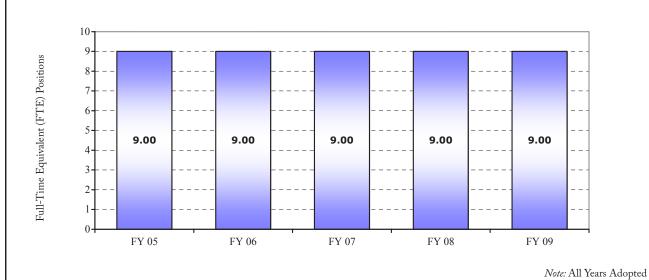

|                                  | FY 07<br>Adopted | FY 08<br>Adopted | FY 09<br>Adopted |
|----------------------------------|------------------|------------------|------------------|
| 1 Circuit Court Judges           | 9.00             | 9.00             | 9.00             |
| Full-Time Equivalent (FTE) Total | 9.00             | 9.00             | 9.00             |