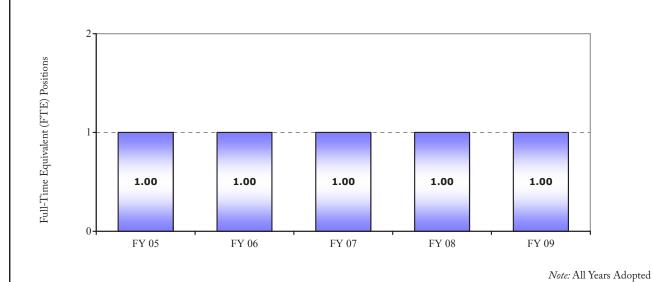

| Number of FTE Positions |      |  |  |  |
|-------------------------|------|--|--|--|
| FY 2008 FTE Positions   | 3.00 |  |  |  |
| FY 2009 FTE Positions   | 3.00 |  |  |  |
| FTE Position Change     | 0.00 |  |  |  |
|                         |      |  |  |  |