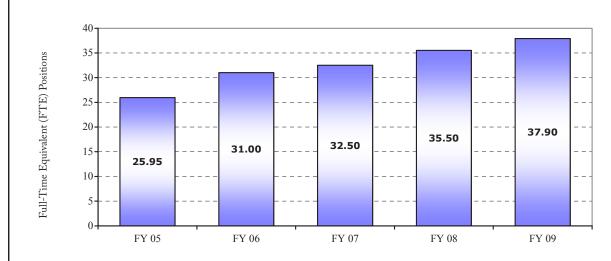

Note: All Years Adopted

Note: All Years Adopted

|                                  | FY 07<br>Adopted | FY 08<br>Adopted | FY 09<br>Adopted |
|----------------------------------|------------------|------------------|------------------|
| 1 Executive Management & Support | 6.00             | 6.00             | 7.00             |
| 2 Court Administration           | 24.00            | 24.00            | 24.00            |
| 3 Public Service                 | 5.00             | 6.00             | 6.00             |
| 4 Land Records                   | 15.00            | 14.00            | 11.00            |
| 5 Dispute Resolution             | 3.00             | 3.00             | 3.00             |
| 6 Judicial Center Master Plan    | 0.00             | 0.00             | 0.00             |
| Full-Time Equivalent (FTE) Total | 53.00            | 53.00            | 51.00            |