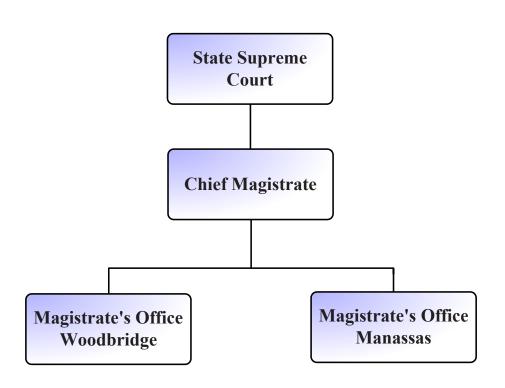

Law Library

Magistrate

Criminal Justice Services, Office of

General District Court

Juvenile and Domestic Relations Court

Juvenile Court Service Unit

Law Library

Magistrate