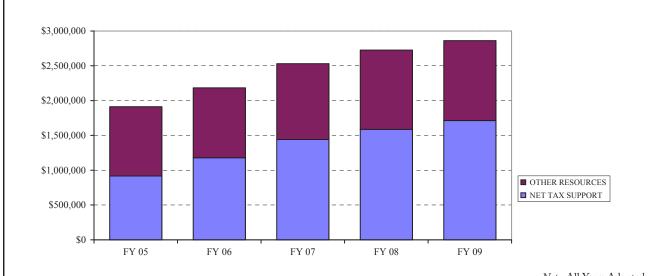

## **Expenditure and Revenue Summary**

|                                         |                                        | A A A A     |                 | Yak'as      | A SINEA |
|-----------------------------------------|----------------------------------------|-------------|-----------------|-------------|---------|
|                                         |                                        |             |                 |             | % Chang |
|                                         | FY 07                                  | FY 07       | FY 08           | FY 09       | Adopt 0 |
| . Expenditure by Program                | Approp                                 | Actual      | Adopted         | Adopted     | Adopt ( |
| 1 Executive Management & Support        | \$706,599                              | \$665,251   | \$695,786       | \$699,819   | 0.58    |
| 2 Court Administration                  | \$2,028,937                            | \$1,794,208 | \$1,733,949     | \$1,742,813 | 0.51    |
| 3 Public Service                        | \$341,750                              | \$380,324   | \$387,580       | \$393,530   | 1.54    |
| 4 Land Records                          | \$1,956,339                            | \$1,366,741 | \$1,217,868     | \$964,094   | -20.84  |
| 5 Dispute Resolution                    | \$286,314                              | 279,479.00  | \$282,498       | \$277,731   | -1.69   |
| 6 Judicial Center Master Plan           | 4,093,718                              | 2,010,845   | \$841,215       | \$0         | -100.00 |
| Total Expenditures                      | \$9,413,657                            | \$6,496,848 | \$5,158,896     | \$4,077,987 | -20.95  |
| 3. Expenditure by Classification        |                                        |             |                 |             |         |
| 1 Personal Services                     | \$2,626,585                            | \$2,471,287 | \$2,639,059     | \$2,575,286 | -2.42   |
| 2 Fringe Benefits                       | \$863,890                              | \$821,518   | \$900,590       | \$863,644   | -4.10   |
| 3 Contractual Services                  | \$1,131,313                            | \$579,930   | \$442,950       | \$343,410   | -22.47  |
| 4 Internal Services                     | \$464,082                              | \$464,082   | \$174,006       | \$168,042   | -3.43   |
| 5 Other Services                        | \$197,704                              | \$114,484   | \$145,108       | \$113,341   | -21.89  |
| 6 Capital Outlay                        | \$16,283                               | \$16,283    | \$0             | \$0         |         |
| 7 Leases & Rentals                      | \$20,082                               | \$18,419    | \$15,968        | \$14,264    | -10.67  |
| 8 Transfers Out                         | \$4,093,718                            | \$2,010,845 | \$841,215       | \$0         | -100.00 |
| <b>Total Expenditures</b>               | \$9,413,657                            | \$6,496,848 | \$5,158,896     | \$4,077,987 | -20.95  |
| C. Funding Sources                      |                                        | ·           | ·               |             |         |
| 1 Fines & Forfeitures                   | \$20,000                               | \$24,922    | \$21,000        | \$15,000    | -28.57  |
| 2 Revenue From Use of Money & Property  | \$2,900                                | \$2,002     | \$1,800         | \$1,300     | -27.78  |
| 3 Charges for Services                  | \$6,813,659                            | \$4,883,879 | \$5,041,200     | \$3,213,068 | -36.26  |
| 4 Revenue From Other Localities         | (\$52,265)                             | (\$52,284)  | \$128,696       | \$516,050   | 300.98  |
| 5 Revenue From Commonwealth             | \$694,470                              | \$788,216   | \$34,393        | \$505,361   | 1369.37 |
| 6 Transfer In                           | \$25,000                               | \$25,000    | \$25,000        | \$35,256    | 41.02   |
| <b>Total Designated Funding Sources</b> | \$7,503,764                            | \$5,671,735 | \$5,252,089     | \$4,286,035 | -18.39  |
| Net General Tax Support                 | \$1,909,893                            | \$825,113   | (\$93,193)      | (\$208,048) | 123.24  |
| The Constant ran Support                | Ψ1,,,,,,,,,,,,,,,,,,,,,,,,,,,,,,,,,,,, | Ψ020,115    | (ψ, υ, 1, υ, υ) | (\$200,010) | 123.2   |