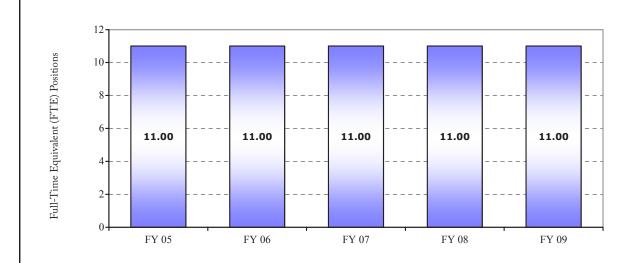

| Number of FTE Positions |       |  |  |  |
|-------------------------|-------|--|--|--|
| FY 2008 FTE Positions   | 14.00 |  |  |  |
| FY 2009 FTE Positions   | 11.00 |  |  |  |
| FTE Position Change     | -3.00 |  |  |  |
|                         |       |  |  |  |