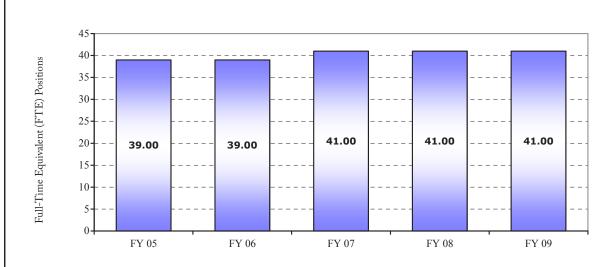

|                                  | FY 07<br>Adopted | FY 08<br>Adopted | FY 09<br>Adopted |
|----------------------------------|------------------|------------------|------------------|
| 1 Circuit Court Judges           | 9.00             | 9.00             | 9.00             |
| Full-Time Equivalent (FTE) Total | 9.00             | 9.00             | 9.00             |

| Number of FTE Positions |      |  |
|-------------------------|------|--|
| FY 2008 FTE Positions   | 9.00 |  |
| FY 2009 FTE Positions   | 9.00 |  |
| FTE Position Change     | 0.00 |  |
|                         |      |  |