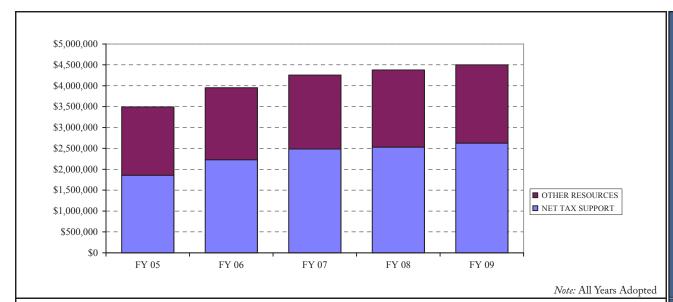

## **Expenditure and Revenue Summary**

|                                         |                                        | A A A A     |                 | Yak'as      | A SINEA |
|-----------------------------------------|----------------------------------------|-------------|-----------------|-------------|---------|
|                                         |                                        |             |                 |             | % Chang |
|                                         | FY 07                                  | FY 07       | FY 08           | FY 09       | Adopt 0 |
| . Expenditure by Program                | Approp                                 | Actual      | Adopted         | Adopted     | Adopt ( |
| 1 Executive Management & Support        | \$706,599                              | \$665,251   | \$695,786       | \$699,819   | 0.58    |
| 2 Court Administration                  | \$2,028,937                            | \$1,794,208 | \$1,733,949     | \$1,742,813 | 0.51    |
| 3 Public Service                        | \$341,750                              | \$380,324   | \$387,580       | \$393,530   | 1.54    |
| 4 Land Records                          | \$1,956,339                            | \$1,366,741 | \$1,217,868     | \$964,094   | -20.84  |
| 5 Dispute Resolution                    | \$286,314                              | 279,479.00  | \$282,498       | \$277,731   | -1.69   |
| 6 Judicial Center Master Plan           | 4,093,718                              | 2,010,845   | \$841,215       | \$0         | -100.00 |
| Total Expenditures                      | \$9,413,657                            | \$6,496,848 | \$5,158,896     | \$4,077,987 | -20.95  |
| 3. Expenditure by Classification        |                                        |             |                 |             |         |
| 1 Personal Services                     | \$2,626,585                            | \$2,471,287 | \$2,639,059     | \$2,575,286 | -2.42   |
| 2 Fringe Benefits                       | \$863,890                              | \$821,518   | \$900,590       | \$863,644   | -4.10   |
| 3 Contractual Services                  | \$1,131,313                            | \$579,930   | \$442,950       | \$343,410   | -22.47  |
| 4 Internal Services                     | \$464,082                              | \$464,082   | \$174,006       | \$168,042   | -3.43   |
| 5 Other Services                        | \$197,704                              | \$114,484   | \$145,108       | \$113,341   | -21.89  |
| 6 Capital Outlay                        | \$16,283                               | \$16,283    | \$0             | \$0         |         |
| 7 Leases & Rentals                      | \$20,082                               | \$18,419    | \$15,968        | \$14,264    | -10.67  |
| 8 Transfers Out                         | \$4,093,718                            | \$2,010,845 | \$841,215       | \$0         | -100.00 |
| <b>Total Expenditures</b>               | \$9,413,657                            | \$6,496,848 | \$5,158,896     | \$4,077,987 | -20.95  |
| C. Funding Sources                      |                                        | ·           | ·               |             |         |
| 1 Fines & Forfeitures                   | \$20,000                               | \$24,922    | \$21,000        | \$15,000    | -28.57  |
| 2 Revenue From Use of Money & Property  | \$2,900                                | \$2,002     | \$1,800         | \$1,300     | -27.78  |
| 3 Charges for Services                  | \$6,813,659                            | \$4,883,879 | \$5,041,200     | \$3,213,068 | -36.26  |
| 4 Revenue From Other Localities         | (\$52,265)                             | (\$52,284)  | \$128,696       | \$516,050   | 300.98  |
| 5 Revenue From Commonwealth             | \$694,470                              | \$788,216   | \$34,393        | \$505,361   | 1369.37 |
| 6 Transfer In                           | \$25,000                               | \$25,000    | \$25,000        | \$35,256    | 41.02   |
| <b>Total Designated Funding Sources</b> | \$7,503,764                            | \$5,671,735 | \$5,252,089     | \$4,286,035 | -18.39  |
| Net General Tax Support                 | \$1,909,893                            | \$825,113   | (\$93,193)      | (\$208,048) | 123.24  |
| The Constant ran Support                | Ψ1,,,,,,,,,,,,,,,,,,,,,,,,,,,,,,,,,,,, | Ψ020,115    | (ψ, υ, 1, υ, υ) | (\$200,010) | 123.2   |