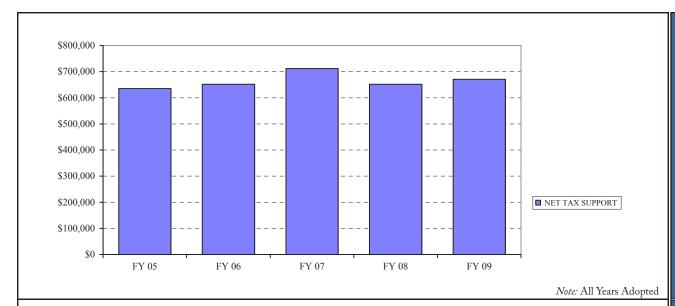

## **Expenditure and Revenue Summary**

| =21p 011411411 0 41141 1141 1141 01141 0 | 7         |           |           | O CO      | 0//                   |
|------------------------------------------|-----------|-----------|-----------|-----------|-----------------------|
|                                          | FY 07     | FY 07     | FY 08     | FY 09     | % Change<br>Adopt 08/ |
| A. Expenditure by Program                | Approp    | Actual    | Adopted   | Adopted   | Adopt 09              |
| 1 Circuit Court Judges                   | \$721,667 | \$714,018 | \$682,642 | \$670,588 | -1.77%                |
| Total Expenditures                       | \$721,667 | \$714,018 | \$682,642 | \$670,588 | -1.77%                |
| B. Expenditure by Classification         |           |           |           |           |                       |
| 1 Personal Services                      | \$461,577 | \$470,517 | \$458,770 | \$448,426 | -2.25%                |
| 2 Fringe Benefits                        | \$148,042 | \$143,845 | \$146,650 | \$144,940 | -1.17%                |
| 3 Contractual Services                   | \$550     | \$543     | \$550     | \$550     | 0.00%                 |
| 4 Internal Services                      | \$52,397  | \$52,397  | \$38,723  | \$42,121  | 8.78%                 |
| 5 Other Services                         | \$52,197  | \$43,631  | \$35,746  | \$32,348  | -9.51%                |
| 6 Capital Outlay                         | \$4,450   | \$637     | \$0       | \$0       | _                     |
| 7 Leases & Rentals                       | \$2,454   | \$2,448   | \$2,204   | \$2,204   | 0.00%                 |
| <b>Total Expenditures</b>                | \$721,667 | \$714,018 | \$682,642 | \$670,588 | -1.77%                |
| Net General Tax Support                  | \$721,667 | \$714,018 | \$682,642 | \$670,588 | -1.77%                |