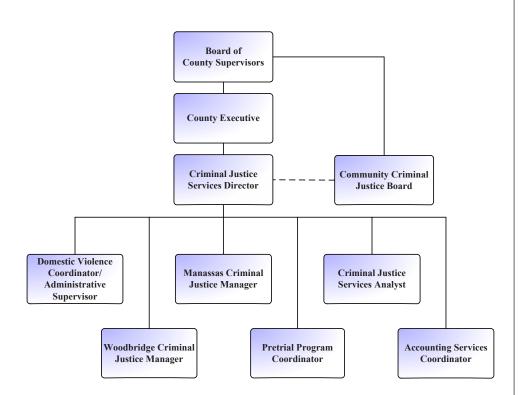

#### Circuit Court Judges

Circuit Court Judges

Clerk of the Circuit Court

Commonwealth's Attorney

Criminal Justice Services, Office of

General District Court

Juvenile and Domestic Relations Court

Juvenile Court Service Unit

Law Library

Magistrate