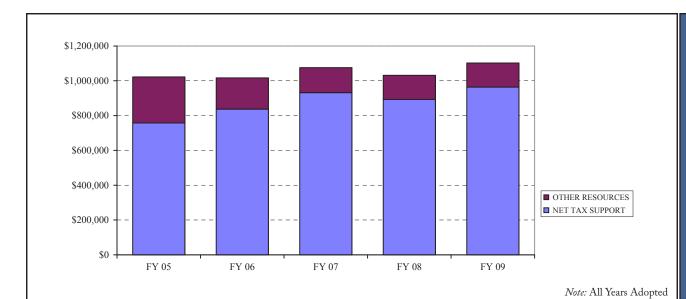

## **Expenditure and Revenue Summary**

| =21p 011411411 0 41141 1141 1141 01141 0 | 7         |           |           | O CO      | 0//                   |
|------------------------------------------|-----------|-----------|-----------|-----------|-----------------------|
|                                          | FY 07     | FY 07     | FY 08     | FY 09     | % Change<br>Adopt 08/ |
| A. Expenditure by Program                | Approp    | Actual    | Adopted   | Adopted   | Adopt 09              |
| 1 Circuit Court Judges                   | \$721,667 | \$714,018 | \$682,642 | \$670,588 | -1.77%                |
| Total Expenditures                       | \$721,667 | \$714,018 | \$682,642 | \$670,588 | -1.77%                |
| B. Expenditure by Classification         |           |           |           |           |                       |
| 1 Personal Services                      | \$461,577 | \$470,517 | \$458,770 | \$448,426 | -2.25%                |
| 2 Fringe Benefits                        | \$148,042 | \$143,845 | \$146,650 | \$144,940 | -1.17%                |
| 3 Contractual Services                   | \$550     | \$543     | \$550     | \$550     | 0.00%                 |
| 4 Internal Services                      | \$52,397  | \$52,397  | \$38,723  | \$42,121  | 8.78%                 |
| 5 Other Services                         | \$52,197  | \$43,631  | \$35,746  | \$32,348  | -9.51%                |
| 6 Capital Outlay                         | \$4,450   | \$637     | \$0       | \$0       | _                     |
| 7 Leases & Rentals                       | \$2,454   | \$2,448   | \$2,204   | \$2,204   | 0.00%                 |
| <b>Total Expenditures</b>                | \$721,667 | \$714,018 | \$682,642 | \$670,588 | -1.77%                |
| Net General Tax Support                  | \$721,667 | \$714,018 | \$682,642 | \$670,588 | -1.77%                |