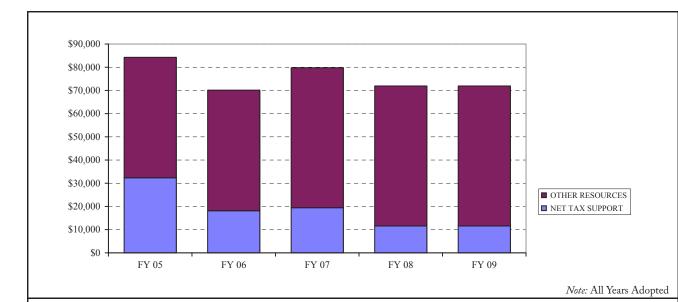

## **Expenditure and Revenue Summary**

|                                         |                                        | A A A A     |                 | Yak'as      | A SINEA |
|-----------------------------------------|----------------------------------------|-------------|-----------------|-------------|---------|
|                                         |                                        |             |                 |             | % Chang |
|                                         | FY 07                                  | FY 07       | FY 08           | FY 09       | Adopt 0 |
| . Expenditure by Program                | Approp                                 | Actual      | Adopted         | Adopted     | Adopt ( |
| 1 Executive Management & Support        | \$706,599                              | \$665,251   | \$695,786       | \$699,819   | 0.58    |
| 2 Court Administration                  | \$2,028,937                            | \$1,794,208 | \$1,733,949     | \$1,742,813 | 0.51    |
| 3 Public Service                        | \$341,750                              | \$380,324   | \$387,580       | \$393,530   | 1.54    |
| 4 Land Records                          | \$1,956,339                            | \$1,366,741 | \$1,217,868     | \$964,094   | -20.84  |
| 5 Dispute Resolution                    | \$286,314                              | 279,479.00  | \$282,498       | \$277,731   | -1.69   |
| 6 Judicial Center Master Plan           | 4,093,718                              | 2,010,845   | \$841,215       | \$0         | -100.00 |
| Total Expenditures                      | \$9,413,657                            | \$6,496,848 | \$5,158,896     | \$4,077,987 | -20.95  |
| 3. Expenditure by Classification        |                                        |             |                 |             |         |
| 1 Personal Services                     | \$2,626,585                            | \$2,471,287 | \$2,639,059     | \$2,575,286 | -2.42   |
| 2 Fringe Benefits                       | \$863,890                              | \$821,518   | \$900,590       | \$863,644   | -4.10   |
| 3 Contractual Services                  | \$1,131,313                            | \$579,930   | \$442,950       | \$343,410   | -22.47  |
| 4 Internal Services                     | \$464,082                              | \$464,082   | \$174,006       | \$168,042   | -3.43   |
| 5 Other Services                        | \$197,704                              | \$114,484   | \$145,108       | \$113,341   | -21.89  |
| 6 Capital Outlay                        | \$16,283                               | \$16,283    | \$0             | \$0         |         |
| 7 Leases & Rentals                      | \$20,082                               | \$18,419    | \$15,968        | \$14,264    | -10.67  |
| 8 Transfers Out                         | \$4,093,718                            | \$2,010,845 | \$841,215       | \$0         | -100.00 |
| <b>Total Expenditures</b>               | \$9,413,657                            | \$6,496,848 | \$5,158,896     | \$4,077,987 | -20.95  |
| C. Funding Sources                      |                                        | ·           | ·               |             |         |
| 1 Fines & Forfeitures                   | \$20,000                               | \$24,922    | \$21,000        | \$15,000    | -28.57  |
| 2 Revenue From Use of Money & Property  | \$2,900                                | \$2,002     | \$1,800         | \$1,300     | -27.78  |
| 3 Charges for Services                  | \$6,813,659                            | \$4,883,879 | \$5,041,200     | \$3,213,068 | -36.26  |
| 4 Revenue From Other Localities         | (\$52,265)                             | (\$52,284)  | \$128,696       | \$516,050   | 300.98  |
| 5 Revenue From Commonwealth             | \$694,470                              | \$788,216   | \$34,393        | \$505,361   | 1369.37 |
| 6 Transfer In                           | \$25,000                               | \$25,000    | \$25,000        | \$35,256    | 41.02   |
| <b>Total Designated Funding Sources</b> | \$7,503,764                            | \$5,671,735 | \$5,252,089     | \$4,286,035 | -18.39  |
| Net General Tax Support                 | \$1,909,893                            | \$825,113   | (\$93,193)      | (\$208,048) | 123.24  |
| The Constant ran Support                | Ψ1,,,,,,,,,,,,,,,,,,,,,,,,,,,,,,,,,,,, | Ψ020,115    | (ψ, υ, 1, υ, υ) | (\$200,010) | 123.2   |

### II. Major Issues

A. Revenue and Expenditure Decrease - As a result of the decline in the housing market, the Clerk of the Circuit Court anticipates excess revenue in FY 09, derived primarily from charges for service, fines, and fees, to decrease by \$887,200 from the adopted FY 08 revenue of \$5,252,089 to \$4,364,889 in FY 09