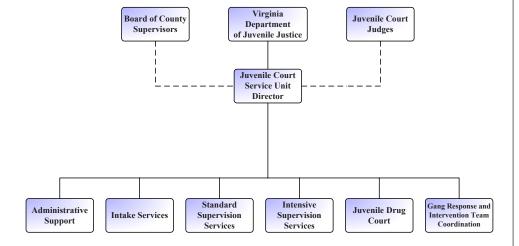

#### Circuit Court Judges

Circuit Court Judges

Clerk of the Circuit Court

Commonwealth's Attorney

Criminal Justice Services, Office of

General District Court

Juvenile and Domestic Relations Court

Juvenile Court Service Unit

Law Library

Magistrate