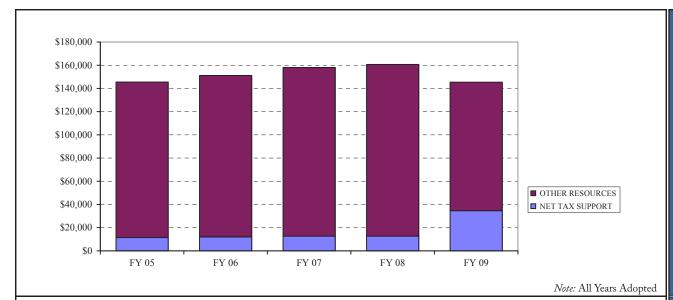

## **Budget Summary - Circuit Court Judges**

| Total Annual Budget |    |          |  |
|---------------------|----|----------|--|
| FY 2008 Adopted     | \$ | 682,642  |  |
| FY 2009 Adopted     | \$ | 670,588  |  |
| Dollar Change       | \$ | (12,054) |  |
| Percent Change      |    | -1.77%   |  |

### **Budget Summary - Executive Management and Support**

| Total Annual Budget |    |         |  |  |  |  |  |
|---------------------|----|---------|--|--|--|--|--|
| FY 2008 Adopted     | \$ | 695,786 |  |  |  |  |  |
| FY 2009 Adopted     | \$ | 699,819 |  |  |  |  |  |
| Dollar Change       | \$ | 4,033   |  |  |  |  |  |
| Percent Change      |    | 0.58%   |  |  |  |  |  |