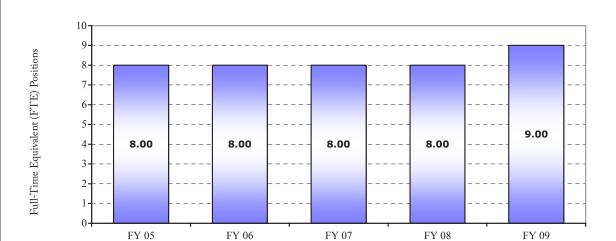

| Number of FTE Positions |      |  |
|-------------------------|------|--|
| FY 2008 FTE Positions   | 9.00 |  |
| FY 2009 FTE Positions   | 9.00 |  |
| FTE Position Change     | 0.00 |  |
|                         |      |  |

| Number of FTE Positions |      |  |  |  |
|-------------------------|------|--|--|--|
| FY 2008 FTE Positions   | 6.00 |  |  |  |
| FY 2009 FTE Positions   | 7.00 |  |  |  |
| FTE Position Change     | 1.00 |  |  |  |
|                         |      |  |  |  |