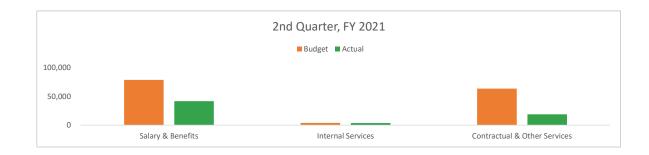

#### Public Safety Functional Area

(Dollar amounts expressed in thousands)

| Departments & Agencies                                                                                                                                                      |                                                                                                                                                                 |            |                                                            |              |
|-----------------------------------------------------------------------------------------------------------------------------------------------------------------------------|-----------------------------------------------------------------------------------------------------------------------------------------------------------------|------------|------------------------------------------------------------|--------------|
| <ul> <li>Circuit Court Judges</li> <li>Clerk of the Circuit Court</li> <li>Commonwealth's Attorney</li> <li>Criminal Justice Services</li> <li>Fire &amp; Rescue</li> </ul> | <ul> <li>General District Court</li> <li>Juvenile &amp; Domestic Relation:</li> <li>Juvenile Court Service Unit</li> <li>Magistrates</li> <li>Police</li> </ul> | s Court    | <ul> <li>○ Public Safety Con</li> <li>○ Sheriff</li> </ul> | nmunications |
| Functional Area                                                                                                                                                             | Spending Category                                                                                                                                               | Budget     | Actual                                                     | Spent %      |
| Public Safety                                                                                                                                                               | Salary & Benefits                                                                                                                                               | 222,490.56 | 120,049.24                                                 |              |
|                                                                                                                                                                             | Internal Services                                                                                                                                               | 20,120.05  | 16,373.31                                                  |              |
|                                                                                                                                                                             | Contractual & Other Services                                                                                                                                    | 25,461.05  | 7,620.21                                                   |              |
|                                                                                                                                                                             | <b>Reserves &amp; Contingencies</b>                                                                                                                             | 0.00       | (9.11)                                                     |              |

268,071.66

144,033.65

2<sup>nd</sup> Quarter FY 2021

53.73%