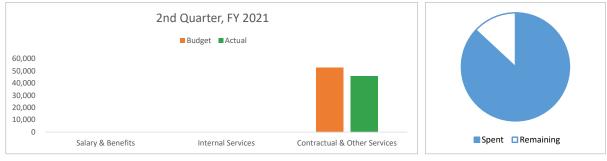

#### Community Development Functional Area

(Dollar amounts expressed in thousands)

| Department                  | Spending Category            | Budget     | Actual    | Spent % |
|-----------------------------|------------------------------|------------|-----------|---------|
| Economic Development        | Salary & Benefits            | 2,301.87   | 1,165.57  |         |
|                             | Internal Services            | 71.22      | 63.57     |         |
|                             | Contractual & Other Services | 1,746.34   | 440.11    |         |
|                             | Reserves & Contingencies     | 0.00       | 0.00      |         |
|                             |                              | 4,119.43   | 1,669.25  | 40.52%  |
| Library                     | Salary & Benefits            | 14,965.57  | 7,335.14  |         |
|                             | Internal Services            | 1,079.82   | 1,063.14  |         |
|                             | Contractual & Other Services | 3,121.34   | 936.54    |         |
|                             | Reserves & Contingencies     | 0.00       | 0.00      |         |
|                             |                              | 19,166.73  | 9,334.83  | 48.70%  |
| Parks, Recreation & Tourism | Salary & Benefits            | 23,277.87  | 11,310.17 |         |
|                             | Internal Services            | 2,037.06   | 1,457.62  |         |
|                             | Contractual & Other Services | 11,537.13  | 3,247.42  |         |
|                             | Reserves & Contingencies     | (154.00)   | (0.10)    |         |
|                             |                              | 36,698.06  | 16,015.11 | 43.64%  |
| Planning                    | Salary & Benefits            | 1,274.04   | 663.82    |         |
| 0                           | Internal Services            | 2,262.96   | 2,256.71  |         |
|                             | Contractual & Other Services | 1,264.57   | 634.42    |         |
|                             | Reserves & Contingencies     | 0.00       | 0.00      |         |
|                             |                              | 4,801.57   | 3,554.95  | 74.04%  |
| Public Works                | Salary & Benefits            | 3,454.68   | 2,039.74  |         |
|                             | Internal Services            | 296.56     | 229.55    |         |
|                             | Contractual & Other Services | 1,108.35   | 453.81    |         |
|                             | Reserves & Contingencies     | (168.49)   | (54.77)   |         |
|                             |                              | 4,691.11   | 2,668.34  | 56.88%  |
| Transportation              | Salary & Benefits            | 3,574.27   | 2,350.92  |         |
| -                           | Internal Services            | 152.60     | 127.72    |         |
|                             | Contractual & Other Services | 2,638.12   | 965.43    |         |
|                             | Reserves & Contingencies     | (3,152.87) | (424.06)  |         |
|                             | -                            | 3,212.11   | 3,020.00  | 94.02%  |

Notable Variances

1. Economic Development - Contract payments for small business development services will not occur until later in the fiscal year.

2. Parks, Recreation & Tourism - Salaries & Benefits expenditures are under budget due to managing projected agency revenue shortfalls. Contractual & Other Services expenditures are underspent due to impacts of the COVID-19 pandemic.