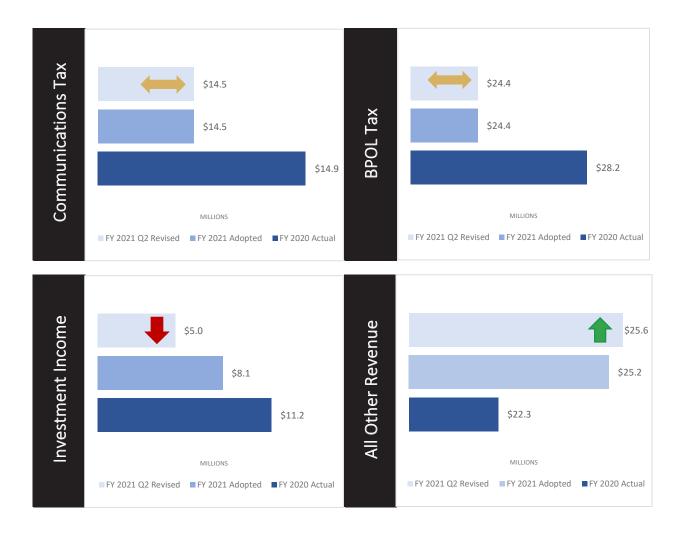

|                                  | Prior Year Current Year |                 |                 |                 |             |             |
|----------------------------------|-------------------------|-----------------|-----------------|-----------------|-------------|-------------|
| General Revenue Sources          | FY2020                  |                 |                 | FY2021          |             |             |
| General Revenue Sources          | Year-End                | Adopted         | Q1              | Q2              | \$ Change   | % Change    |
|                                  | Tear-Enu                | Adopted         | Revised         | Revised         | Q2/ Adopted | Q2/ Adopted |
| Real Property Tax                | \$698,789,300           | \$722,258,000   | \$722,258,000   | \$722,258,000   | \$0         | 0.00%       |
| Personal Property Tax            | 210,474,881             | 220,440,000     | 220,440,000     | 220,440,000     | 0           | 0.00%       |
| Local Sales Tax                  | 72,319,940              | 65,130,000      | 65,130,000      | 72,000,000      | 6,870,000   | 10.55%      |
| Consumer Utility Tax             | 14,407,996              | 14,700,000      | 14,700,000      | 14,700,000      | 0           | 0.00%       |
| Communications Sales and Use Ta  | 14,914,152              | 14,530,000      | 14,530,000      | 14,530,000      | 0           | 0.00%       |
| BPOL                             | 28,236,279              | 24,375,000      | 24,375,000      | 24,375,000      | 0           | 0.00%       |
| Interest from Pooled Investments | 11,180,034              | 8,050,000       | 5,000,000       | 5,000,000       | (3,050,000) | -37.89%     |
| Other Revenues Tax               | 22,328,010              | 25,210,000      | 24,710,000      | 25,570,000      | 360,000     | 1.43%       |
| TOTAL GENERAL REVENUES           | \$1,072,650,592         | \$1,094,693,000 | \$1,091,143,000 | \$1,098,873,000 | \$4,180,000 | 0.38%       |

Variances from the FY 2021 Adopted Budget are as follows:

*Sales Tax* revenue collected through the first six months of this fiscal year is nearly 60% of the FY 2021 adopted forecast of \$65.1 million. The established pace positions this revenue source on a track to eclipse the adopted forecast by approximately 120% through the final two quarters. A comprehensive multi-industry analysis was conducted to gain a better understanding of sales tax growth over the first half of FY 2021. The study uncovered an increase of 8% in brick-and-mortar sales and a 66% surge in non-store/online receipts when compared to sales data accumulated in a pre-COVID (February 2020) environment. Given the results of the analysis and the current trajectory of revenue collections, the sales tax forecast for FY 2021 has been revised to \$72 million, a \$6.9 million increase.

*Investment Income* generated by the County's General Portfolio through the first two quarters of FY 2021 was \$3.8 million. The revised forecast submitted during the first quarter projected a shortfall of \$3 million for FY 2021. Although investment income is trending above the revised forecast of \$5 million, headwinds remain over the foreseeable future. Reinvestment of available funds at significantly lower yields, coupled with the Federal Reserve's commitment to anchor short term interest rates at current levels, will subdue the General Portfolio's earnings growth in the months ahead.

*All Other Revenue* is comprised of fifteen revenue sources. Recordation and Tax on Deeds tax are currently benefiting from the appreciation in residential values. A surplus of \$590 thousand and \$270 thousand, respectively, is currently projected. Bank Franchise Tax is expected to produce a shortage of \$500 thousand for FY 2021. The revised forecast submitted during the first quarter for Bank Franchise Tax was driven by data obtained from the Bureau of Economic Analysis. The analysis revealed a steady decline of U.S. personal savings from June through September of 2020.