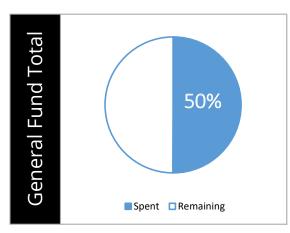

### Second Quarter Summary

- 1. General Fund Reporting This report includes only unrestricted general fund expenditures. It does not include restricted funds within the general fund such as Transient Occupancy Tax mandated for tourism, proffers, grants, or criminal forfeitures.
- 2. *Revised FY 2021 Budget* As of December 31, 2020, the revised County government unrestricted general fund budget, excluding transfers, was \$631.8 million.
- 3. Second Quarter General Fund Expenditures As of December 31, 2020, 53.8% of the expenditure budget was spent. Excluding Non-Departmental and Debt Service, which are not indicators of direct County agency operations and have a disproportionate share of expenditures during the first half of the year, agencies spent 50.1% of the operating expenditure budget. Current projections indicate 97.0% of the County government's general fund expenditure budget will be expended by year-end. Projected expenditure savings at the end of the fiscal year are estimated at approximately \$18.0 million.

| Percent of Budget Spent                     | Percent of Budget Spent                     |
|---------------------------------------------|---------------------------------------------|
| (Including Debt Service & Non-Departmental) | (Excluding Debt Service & Non-Departmental) |
| 53.8%                                       | 50.1%                                       |