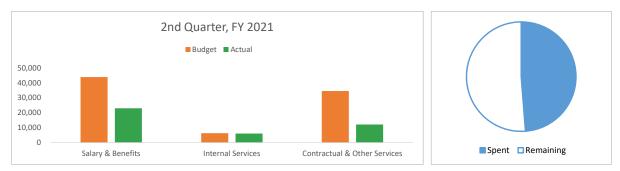

#### Community Development Functional Area

(Dollar amounts expressed in thousands)

| Department                  | Spending Category            | Budget     | Actual    | Spent % |
|-----------------------------|------------------------------|------------|-----------|---------|
| Economic Development        | Salary & Benefits            | 2,301.87   | 1,165.57  |         |
|                             | Internal Services            | 71.22      | 63.57     |         |
|                             | Contractual & Other Services | 1,746.34   | 440.11    |         |
|                             | Reserves & Contingencies     | 0.00       | 0.00      |         |
|                             |                              | 4,119.43   | 1,669.25  | 40.52%  |
| Library                     | Salary & Benefits            | 14,965.57  | 7,335.14  |         |
|                             | Internal Services            | 1,079.82   | 1,063.14  |         |
|                             | Contractual & Other Services | 3,121.34   | 936.54    |         |
|                             | Reserves & Contingencies     | 0.00       | 0.00      |         |
|                             |                              | 19,166.73  | 9,334.83  | 48.70%  |
| Parks, Recreation & Tourism | Salary & Benefits            | 23,277.87  | 11,310.17 |         |
|                             | Internal Services            | 2,037.06   | 1,457.62  |         |
|                             | Contractual & Other Services | 11,537.13  | 3,247.42  |         |
|                             | Reserves & Contingencies     | (154.00)   | (0.10)    |         |
|                             |                              | 36,698.06  | 16,015.11 | 43.64%  |
| Planning                    | Salary & Benefits            | 1,274.04   | 663.82    |         |
| 0                           | Internal Services            | 2,262.96   | 2,256.71  |         |
|                             | Contractual & Other Services | 1,264.57   | 634.42    |         |
|                             | Reserves & Contingencies     | 0.00       | 0.00      |         |
|                             |                              | 4,801.57   | 3,554.95  | 74.04%  |
| Public Works                | Salary & Benefits            | 3,454.68   | 2,039.74  |         |
|                             | Internal Services            | 296.56     | 229.55    |         |
|                             | Contractual & Other Services | 1,108.35   | 453.81    |         |
|                             | Reserves & Contingencies     | (168.49)   | (54.77)   |         |
|                             |                              | 4,691.11   | 2,668.34  | 56.88%  |
| Transportation              | Salary & Benefits            | 3,574.27   | 2,350.92  |         |
| -                           | Internal Services            | 152.60     | 127.72    |         |
|                             | Contractual & Other Services | 2,638.12   | 965.43    |         |
|                             | Reserves & Contingencies     | (3,152.87) | (424.06)  |         |
|                             | -                            | 3,212.11   | 3,020.00  | 94.02%  |

#### Community Development Functional Area (Continued)

5. **Transportation** - Most personnel costs are cost-recovered from capital projects. First quarter cost recovery has been partially billed to capital projects, and no second quarter cost recovery has yet been billed to capital projects.