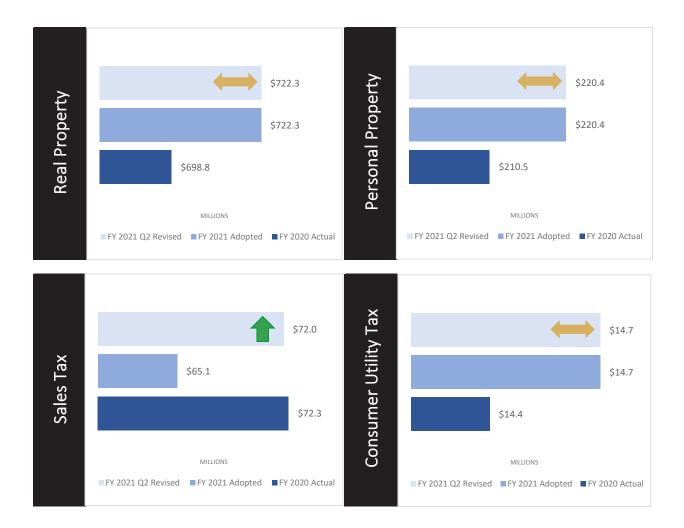

|                                  | Prior Year Current Year |                 |                 |                 |             |             |
|----------------------------------|-------------------------|-----------------|-----------------|-----------------|-------------|-------------|
| General Revenue Sources          | FY2020                  |                 |                 | FY2021          |             |             |
| General Revenue Sources          | Year-End                | Adopted         | Q1              | Q2              | \$ Change   | % Change    |
|                                  | Tear-Enu                | Adopted         | Revised         | Revised         | Q2/ Adopted | Q2/ Adopted |
| Real Property Tax                | \$698,789,300           | \$722,258,000   | \$722,258,000   | \$722,258,000   | \$0         | 0.00%       |
| Personal Property Tax            | 210,474,881             | 220,440,000     | 220,440,000     | 220,440,000     | 0           | 0.00%       |
| Local Sales Tax                  | 72,319,940              | 65,130,000      | 65,130,000      | 72,000,000      | 6,870,000   | 10.55%      |
| Consumer Utility Tax             | 14,407,996              | 14,700,000      | 14,700,000      | 14,700,000      | 0           | 0.00%       |
| Communications Sales and Use Ta  | 14,914,152              | 14,530,000      | 14,530,000      | 14,530,000      | 0           | 0.00%       |
| BPOL                             | 28,236,279              | 24,375,000      | 24,375,000      | 24,375,000      | 0           | 0.00%       |
| Interest from Pooled Investments | 11,180,034              | 8,050,000       | 5,000,000       | 5,000,000       | (3,050,000) | -37.89%     |
| Other Revenues Tax               | 22,328,010              | 25,210,000      | 24,710,000      | 25,570,000      | 360,000     | 1.43%       |
| TOTAL GENERAL REVENUES           | \$1,072,650,592         | \$1,094,693,000 | \$1,091,143,000 | \$1,098,873,000 | \$4,180,000 | 0.38%       |

Variances from the FY 2021 Adopted Budget are as follows:

*Sales Tax* revenue collected through the first six months of this fiscal year is nearly 60% of the FY 2021 adopted forecast of \$65.1 million. The established pace positions this revenue source on a track to eclipse the adopted forecast by approximately 120% through the final two quarters. A comprehensive multi-industry analysis was conducted to gain a better understanding of sales tax growth over the first half of FY 2021. The study uncovered an increase of 8% in brick-and-mortar sales and a 66% surge in non-store/online receipts when compared to sales data accumulated in a pre-COVID (February 2020) environment. Given the results of the analysis and the current trajectory of revenue collections, the sales tax forecast for FY 2021 has been revised to \$72 million, a \$6.9 million increase.

*Investment Income* generated by the County's General Portfolio through the first two quarters of FY 2021 was \$3.8 million. The revised forecast submitted during the first quarter projected a shortfall of \$3 million for FY 2021. Although investment income is trending above the revised forecast of \$5 million, headwinds remain over the foreseeable future. Reinvestment of available funds at significantly lower yields, coupled with the Federal Reserve's commitment to anchor short term interest rates at current levels, will subdue the General Portfolio's earnings growth in the months ahead.

*All Other Revenue* is comprised of fifteen revenue sources. Recordation and Tax on Deeds tax are currently benefiting from the appreciation in residential values. A surplus of \$590 thousand and \$270 thousand, respectively, is currently projected. Bank Franchise Tax is expected to produce a shortage of \$500 thousand for FY 2021. The revised forecast submitted during the first quarter for Bank Franchise Tax was driven by data obtained from the Bureau of Economic Analysis. The analysis revealed a steady decline of U.S. personal savings from June through September of 2020.