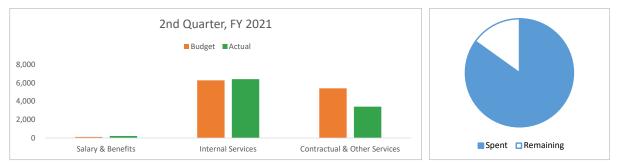

3. Planning - A disproportionate amount of the Planning budget is in the Internal Services series due to being the countywide host for the Geographic Information System (GIS). These DoIT services have been billed for the entire year. Additionally, Council of Governments (COG) membership dues of \$0.6 million were paid for the entire fiscal year. After adjusting for these expenses, the percent spent would be 39.32%.