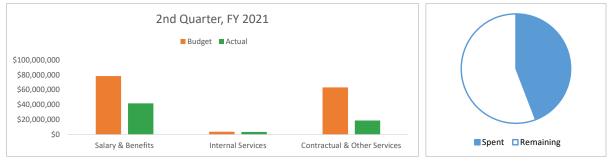

#### Public Safety Functional Area

(Dollar amounts expressed in thousands)

| Departments & Agencies                                                                                                                                                      |                                                                                                                                                                 |            |                                                            |              |
|-----------------------------------------------------------------------------------------------------------------------------------------------------------------------------|-----------------------------------------------------------------------------------------------------------------------------------------------------------------|------------|------------------------------------------------------------|--------------|
| <ul> <li>Circuit Court Judges</li> <li>Clerk of the Circuit Court</li> <li>Commonwealth's Attorney</li> <li>Criminal Justice Services</li> <li>Fire &amp; Rescue</li> </ul> | <ul> <li>General District Court</li> <li>Juvenile &amp; Domestic Relation:</li> <li>Juvenile Court Service Unit</li> <li>Magistrates</li> <li>Police</li> </ul> | s Court    | <ul> <li>○ Public Safety Con</li> <li>○ Sheriff</li> </ul> | nmunications |
| Functional Area                                                                                                                                                             | Spending Category                                                                                                                                               | Budget     | Actual                                                     | Spent %      |
| Public Safety                                                                                                                                                               | Salary & Benefits                                                                                                                                               | 222,490.56 | 120,049.24                                                 |              |
|                                                                                                                                                                             | Internal Services                                                                                                                                               | 20,120.05  | 16,373.31                                                  |              |
|                                                                                                                                                                             | Contractual & Other Services                                                                                                                                    | 25,461.05  | 7,620.21                                                   |              |
|                                                                                                                                                                             | <b>Reserves &amp; Contingencies</b>                                                                                                                             | 0.00       | (9.11)                                                     |              |

268,071.66

144,033.65

2<sup>nd</sup> Quarter FY 2021

53.73%