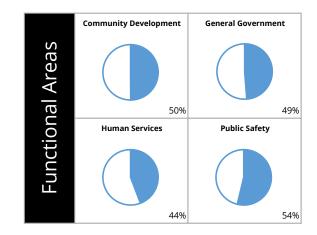

#### Community Development Functional Area

(Dollar amounts expressed in thousands)

| o Economic Development<br>o Library | <ul> <li>Parks, Recreation &amp; Tourism</li> <li>Planning</li> </ul> | <ul><li>Public Works</li><li>Transportation</li></ul> |           |         |  |
|-------------------------------------|-----------------------------------------------------------------------|-------------------------------------------------------|-----------|---------|--|
| Functional Area                     | Spending Category                                                     | Budget                                                | Actual    | Spent % |  |
| Community Development               | Salary & Benefits                                                     | 48,848.30                                             | 24,865.36 |         |  |
|                                     | Internal Services                                                     | 5,900.22                                              | 5,198.31  |         |  |
|                                     | Contractual & Other Services                                          | 21,415.85                                             | 6,677.74  |         |  |
|                                     | Reserves & Contingencies                                              | (3,475.36)                                            | (478.92)  |         |  |
|                                     |                                                                       | 72,689.00                                             | 36.262.48 | 49.89%  |  |

#### General Government Functional Area

(Dollar amounts expressed in thousands)

| Departments & Agencies                          |                                                       |                                  |                                        |         |  |  |  |
|-------------------------------------------------|-------------------------------------------------------|----------------------------------|----------------------------------------|---------|--|--|--|
| <ul> <li>Board of County Supervisors</li> </ul> | <ul> <li>Executive Management</li> </ul>              |                                  | <ul> <li>Human Resources</li> </ul>    |         |  |  |  |
| <ul> <li>County Attorney</li> </ul>             | <ul> <li>Facilities &amp; Fleet Management</li> </ul> | <ul> <li>Human Rights</li> </ul> |                                        |         |  |  |  |
| <ul> <li>Elections</li> </ul>                   | ∘ Finance                                             |                                  | <ul> <li>Management &amp; B</li> </ul> | ludget  |  |  |  |
| Functional Area                                 | Spending Category                                     | Budget                           | Actual                                 | Spent % |  |  |  |
| General Government                              | Salary & Benefits                                     | 43,959.44                        | 22,971.96                              |         |  |  |  |
|                                                 | Internal Services                                     | 6,275.47                         | 6,060.78                               |         |  |  |  |

#### Human Services Functional Area

(Dollar amounts expressed in thousands)

| Departments & Agencies                             |                                                                          |            |                 |         |
|----------------------------------------------------|--------------------------------------------------------------------------|------------|-----------------|---------|
| <ul><li>Aging</li><li>Community Services</li></ul> | <ul> <li>Cooperative Extension Service</li> <li>Public Health</li> </ul> | 2          | Social Services |         |
| Functional Area                                    | Spending Category                                                        | Budget     | Actual          | Spent % |
| Human Services                                     | Salary & Benefits                                                        | 78,292.75  | 41,763.24       |         |
|                                                    | Internal Services                                                        | 3,845.19   | 3,593.06        |         |
|                                                    | Contractual & Other Services                                             | 63,245.39  | 18,836.09       |         |
|                                                    | Reserves & Contingencies                                                 | 0.00       | 0.00            |         |
|                                                    |                                                                          | 145,383.33 | 64,192.39       | 44.15%  |

#### Public Safety Functional Area

(Dollar amounts expressed in thousands)

| Departments & Agencies                                                                                                                                                      |                                                                                                                                                                 |            |                                                            |              |
|-----------------------------------------------------------------------------------------------------------------------------------------------------------------------------|-----------------------------------------------------------------------------------------------------------------------------------------------------------------|------------|------------------------------------------------------------|--------------|
| <ul> <li>Circuit Court Judges</li> <li>Clerk of the Circuit Court</li> <li>Commonwealth's Attorney</li> <li>Criminal Justice Services</li> <li>Fire &amp; Rescue</li> </ul> | <ul> <li>General District Court</li> <li>Juvenile &amp; Domestic Relation:</li> <li>Juvenile Court Service Unit</li> <li>Magistrates</li> <li>Police</li> </ul> | s Court    | <ul> <li>○ Public Safety Con</li> <li>○ Sheriff</li> </ul> | nmunications |
| Functional Area                                                                                                                                                             | Spending Category                                                                                                                                               | Budget     | Actual                                                     | Spent %      |
| Public Safety                                                                                                                                                               | Salary & Benefits                                                                                                                                               | 222,490.56 | 120,049.24                                                 |              |
|                                                                                                                                                                             | Internal Services                                                                                                                                               | 20,120.05  | 16,373.31                                                  |              |
|                                                                                                                                                                             | Contractual & Other Services                                                                                                                                    | 25,461.05  | 7,620.21                                                   |              |
|                                                                                                                                                                             | <b>Reserves &amp; Contingencies</b>                                                                                                                             | 0.00       | (9.11)                                                     |              |

268,071.66

144,033.65

2<sup>nd</sup> Quarter FY 2021

53.73%