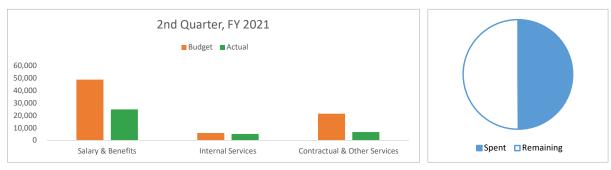

#### Community Development Functional Area

(Dollar amounts expressed in thousands)

| Department                  | Spending Category            | Budget     | Actual    | Spent % |
|-----------------------------|------------------------------|------------|-----------|---------|
| Economic Development        | Salary & Benefits            | 2,301.87   | 1,165.57  |         |
|                             | Internal Services            | 71.22      | 63.57     |         |
|                             | Contractual & Other Services | 1,746.34   | 440.11    |         |
|                             | Reserves & Contingencies     | 0.00       | 0.00      |         |
|                             |                              | 4,119.43   | 1,669.25  | 40.52%  |
| Library                     | Salary & Benefits            | 14,965.57  | 7,335.14  |         |
|                             | Internal Services            | 1,079.82   | 1,063.14  |         |
|                             | Contractual & Other Services | 3,121.34   | 936.54    |         |
|                             | Reserves & Contingencies     | 0.00       | 0.00      |         |
|                             |                              | 19,166.73  | 9,334.83  | 48.70%  |
| Parks, Recreation & Tourism | Salary & Benefits            | 23,277.87  | 11,310.17 |         |
|                             | Internal Services            | 2,037.06   | 1,457.62  |         |
|                             | Contractual & Other Services | 11,537.13  | 3,247.42  |         |
|                             | Reserves & Contingencies     | (154.00)   | (0.10)    |         |
|                             |                              | 36,698.06  | 16,015.11 | 43.64%  |
| Planning                    | Salary & Benefits            | 1,274.04   | 663.82    |         |
| 0                           | Internal Services            | 2,262.96   | 2,256.71  |         |
|                             | Contractual & Other Services | 1,264.57   | 634.42    |         |
|                             | Reserves & Contingencies     | 0.00       | 0.00      |         |
|                             |                              | 4,801.57   | 3,554.95  | 74.04%  |
| Public Works                | Salary & Benefits            | 3,454.68   | 2,039.74  |         |
|                             | Internal Services            | 296.56     | 229.55    |         |
|                             | Contractual & Other Services | 1,108.35   | 453.81    |         |
|                             | Reserves & Contingencies     | (168.49)   | (54.77)   |         |
|                             |                              | 4,691.11   | 2,668.34  | 56.88%  |
| Transportation              | Salary & Benefits            | 3,574.27   | 2,350.92  |         |
| -                           | Internal Services            | 152.60     | 127.72    |         |
|                             | Contractual & Other Services | 2,638.12   | 965.43    |         |
|                             | Reserves & Contingencies     | (3,152.87) | (424.06)  |         |
|                             | -                            | 3,212.11   | 3,020.00  | 94.02%  |

Notable Variances

1. Economic Development - Contract payments for small business development services will not occur until later in the fiscal year.

2. Parks, Recreation & Tourism - Salaries & Benefits expenditures are under budget due to managing projected agency revenue shortfalls. Contractual & Other Services expenditures are underspent due to impacts of the COVID-19 pandemic.