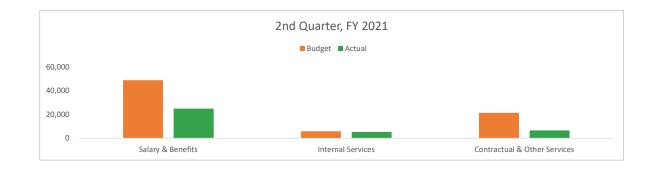

#### Community Development Functional Area

(Dollar amounts expressed in thousands)

| o Economic Development<br>o Library | <ul> <li>Parks, Recreation &amp; Tourism</li> <li>Planning</li> </ul> | <ul><li>Public Works</li><li>Transportation</li></ul> |           |         |  |
|-------------------------------------|-----------------------------------------------------------------------|-------------------------------------------------------|-----------|---------|--|
| Functional Area                     | Spending Category                                                     | Budget                                                | Actual    | Spent % |  |
| Community Development               | Salary & Benefits                                                     | 48,848.30                                             | 24,865.36 |         |  |
|                                     | Internal Services                                                     | 5,900.22                                              | 5,198.31  |         |  |
|                                     | Contractual & Other Services                                          | 21,415.85                                             | 6,677.74  |         |  |
|                                     | Reserves & Contingencies                                              | (3,475.36)                                            | (478.92)  |         |  |
|                                     |                                                                       | 72,689.00                                             | 36.262.48 | 49.89%  |  |