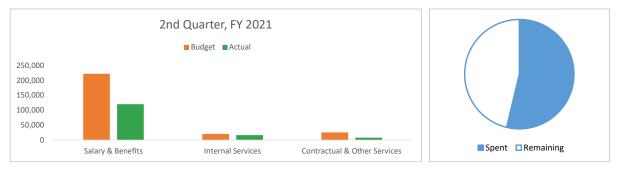

#### Community Development Functional Area

(Dollar amounts expressed in thousands)

| o Economic Development<br>o Library | <ul> <li>Parks, Recreation &amp; Tourism</li> <li>Planning</li> </ul> | <ul><li>Public Works</li><li>Transportation</li></ul> |           |         |  |
|-------------------------------------|-----------------------------------------------------------------------|-------------------------------------------------------|-----------|---------|--|
| Functional Area                     | Spending Category                                                     | Budget                                                | Actual    | Spent % |  |
| Community Development               | Salary & Benefits                                                     | 48,848.30                                             | 24,865.36 |         |  |
|                                     | Internal Services                                                     | 5,900.22                                              | 5,198.31  |         |  |
|                                     | Contractual & Other Services                                          | 21,415.85                                             | 6,677.74  |         |  |
|                                     | Reserves & Contingencies                                              | (3,475.36)                                            | (478.92)  |         |  |
|                                     |                                                                       | 72,689.00                                             | 36.262.48 | 49.89%  |  |