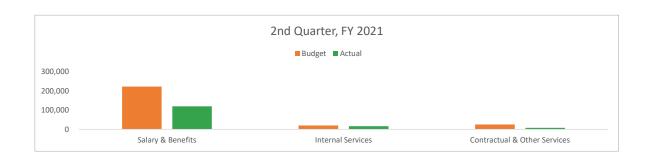

#### Community Development Functional Area

(Dollar amounts expressed in thousands)

| o Economic Development<br>o Library | <ul> <li>Parks, Recreation &amp; Tourism</li> <li>Planning</li> </ul> | <ul><li>Public Works</li><li>Transportation</li></ul> |           |         |  |
|-------------------------------------|-----------------------------------------------------------------------|-------------------------------------------------------|-----------|---------|--|
| Functional Area                     | Spending Category                                                     | Budget                                                | Actual    | Spent % |  |
| Community Development               | Salary & Benefits                                                     | 48,848.30                                             | 24,865.36 |         |  |
|                                     | Internal Services                                                     | 5,900.22                                              | 5,198.31  |         |  |
|                                     | Contractual & Other Services                                          | 21,415.85                                             | 6,677.74  |         |  |
|                                     | Reserves & Contingencies                                              | (3,475.36)                                            | (478.92)  |         |  |
|                                     |                                                                       | 72,689.00                                             | 36.262.48 | 49.89%  |  |