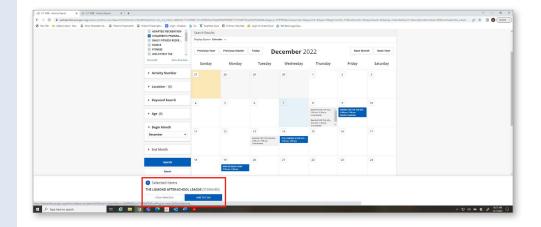

You can also view these classes by Listing or Calendar. To do this, change your Display Option by clicking Listing or Calendar.

Keep in mind however, if you select the Calendar display option, you will not be able to see full details for programs. You will only see the name of the program, the activity number and an 'Add to Cart' button. Any programs on the calendar in grey are not currently available for registration. Programs in blue can be added to cart.