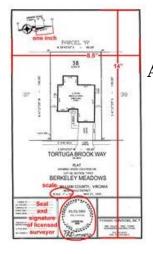

## **A House Location Survey:**

Shows boundary of parcel / land Shows where house is on land Shows distance from property edges to house Can figure length of house