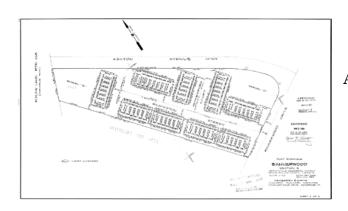

## A Subdivision Plat: Shows every lot in the subdivision Does not show buildings or its dimensions